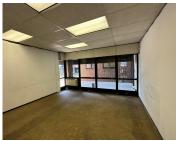

## **6** 441 m<sup>2</sup>

This prime ground floor unit in the south wing of the building, measuring 441sqm is available to Let for immediate occupation. The offices are spacious and have great natural lighting throughout. There is a kitchenette in the unit. There is ample parking at the premises. Alrode Multipark is close to all main arterial routes, shops and other amenities in the area.