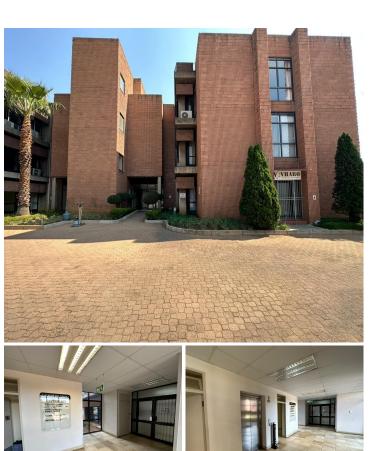

## **6** 441 m<sup>2</sup>

This prime ground floor unit in the south wing of the building, measuring 441sqm is available to Let for immediate occupation. The offices are spacious and have great natural lighting throughout. There is a kitchenette in the unit. There is ample parking at the premises. Alrode Multipark is close to all main arterial routes, shops and other amenities in the area.