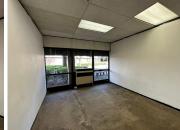

## **6** 441 m<sup>2</sup>

This prime ground floor unit in the south wing of the building, measuring 441sqm is available to Let for immediate occupation. The offices are spacious and have great natural lighting throughout. There is a kitchenette in the unit. There is ample parking at the premises. Alrode Multipark is close to all main arterial routes, shops and other amenities in the area.