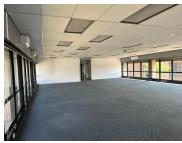

## 57,005 pm

Alrode Multipark, South Block | Prime Office Space to Let in Alberton

877 m<sup>2</sup>

This second floor unit measuring 877sqm is available to Let for immediate occupation. (Office space is sub divisible per wing). The offices are spacious and have great natural lighting throughout. There is a kitchenette in the unit. The office building has an elevator. There is ample parking at the premises. Alrode Multipark is close to all main arterial routes, shops and other amenities in the area.