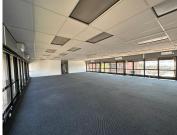

## 57,005 pm

Alrode Multipark, South Block | Prime Office Space to Let in Alberton

877 m<sup>2</sup>

This second floor unit measuring 877sqm is available to Let for immediate occupation. (Office space is sub divisible per wing). The offices are spacious and have great natural lighting throughout. There is a kitchenette in the unit. The office building has an elevator. There is ample parking at the premises. Alrode Multipark is close to all main arterial routes, shops and other amenities in the area.