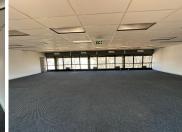

## 57,005 pm

Alrode Multipark, South Block | Prime Office Space to Let in Alberton

877 m<sup>2</sup>

This second floor unit measuring 877sqm is available to Let for immediate occupation. (Office space is sub divisible per wing). The offices are spacious and have great natural lighting throughout. There is a kitchenette in the unit. The office building has an elevator. There is ample parking at the premises. Alrode Multipark is close to all main arterial routes, shops and other amenities in the area.