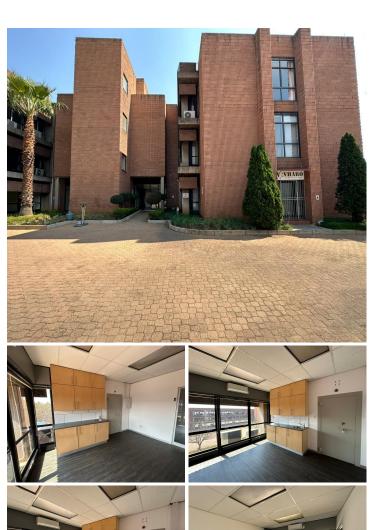

## 57,005 pm

Alrode Multipark, South Block | Prime Office Space to Let in Alberton

877 m<sup>2</sup>

This second floor unit measuring 877sqm is available to Let for immediate occupation. (Office space is sub divisible per wing). The offices are spacious and have great natural lighting throughout. There is a kitchenette in the unit. The office building has an elevator. There is ample parking at the premises. Alrode Multipark is close to all main arterial routes, shops and other amenities in the area.

Gross Monthly Rental R57,005 Ex Vat Lease Period 12 months
Available From Immediately

| Floor Size m <sup>2</sup> | 877             | Security         | Yes |
|---------------------------|-----------------|------------------|-----|
| Parking Bays              | -               | Air Conditioning | Yes |
| Title                     | Sectional Title | Generator        | -   |
| Zoning                    | Commercial      | Fibre            | -   |