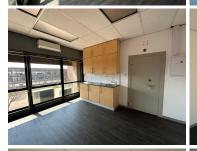

## 57,005 pm

Alrode Multipark, South Block | Prime Office Space to Let in Alberton

877 m<sup>2</sup>

This second floor unit measuring 877sqm is available to Let for immediate occupation. (Office space is sub divisible per wing). The offices are spacious and have great natural lighting throughout. There is a kitchenette in the unit. The office building has an elevator. There is ample parking at the premises. Alrode Multipark is close to all main arterial routes, shops and other amenities in the area.