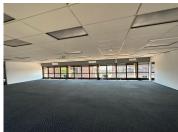

## 57,005 pm

Alrode Multipark, South Block | Prime Office Space to Let in Alberton

877 m<sup>2</sup>

This second floor unit measuring 877sqm is available to Let for immediate occupation. (Office space is sub divisible per wing). The offices are spacious and have great natural lighting throughout. There is a kitchenette in the unit. The office building has an elevator. There is ample parking at the premises. Alrode Multipark is close to all main arterial routes, shops and other amenities in the area.