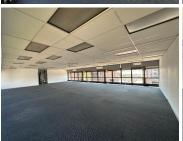

## 57,005 pm

Alrode Multipark, South Block | Prime Office Space to Let in Alberton

877 m<sup>2</sup>

This second floor unit measuring 877sqm is available to Let for immediate occupation. (Office space is sub divisible per wing). The offices are spacious and have great natural lighting throughout. There is a kitchenette in the unit. The office building has an elevator. There is ample parking at the premises. Alrode Multipark is close to all main arterial routes, shops and other amenities in the area.