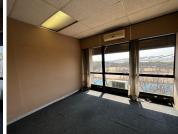

## 38,220 pm

Alrode Multipark, North Block | Prime Office Space to Let in Alberton

588 m<sup>2</sup>

This first floor unit in the south wing measuring 588sqm is available to Let for immediate occupation. The offices are spacious and have great natural lighting throughout. The office building has an elevator. There is ample parking at the premises.

Gross Monthly Rental R38,220 Ex Vat Lease Period 12 months Available From Immediately

| Floor Size m <sup>2</sup> | 588             | Security         | Yes |
|---------------------------|-----------------|------------------|-----|
| Parking Bays              | -               | Air Conditioning | Yes |
| Title                     | Sectional Title | Generator        | -   |
| Zoning                    | Commercial      | Fibre            | -   |