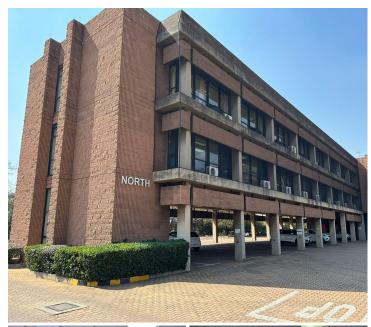

## 38,220 pm

Alrode Multipark, North Block | Prime Office Space to Let in Alberton

588 m<sup>2</sup>

This first floor unit in the south wing measuring 588sqm is available to Let for immediate occupation. The offices are spacious and have great natural lighting throughout. The office building has an elevator. There is ample parking at the premises.

Alrode Multipark is close to all main arterial routes, shops and other amenities in the area.

Disclaimer: All amounts exclude VAT and while every effort will be made to ensure that the information, including but not limited to only DEPOSIT AMOUNTS, contained within all our listings are accurate and up to date, we make no warranty, representation or undertaking whether expressed or implied, nor do we assume any legal liability, whether direct or indirect, or responsibility for the accuracy, completeness, or usefulness of any information. Prospective purchasers and tenants should make their own enquiries to verify the information contained herein. Deposits are subject to change without prior notice.