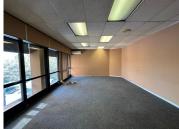

## 38,220 pm

Alrode Multipark, North Block | Prime Office Space to Let in Alberton

588 m<sup>2</sup>

This first floor unit in the south wing measuring 588sqm is available to Let for immediate occupation. The offices are spacious and have great natural lighting throughout. The office building has an elevator. There is ample parking at the premises.