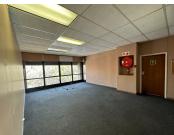

## 38,220 pm

Alrode Multipark, North Block | Prime Office Space to Let in Alberton

588 m<sup>2</sup>

This first floor unit in the south wing measuring 588sqm is available to Let for immediate occupation. The offices are spacious and have great natural lighting throughout. The office building has an elevator. There is ample parking at the premises.

Gross Monthly Rental R38,220 Ex Vat Lease Period 12 months Available From Immediately

| Floor Size m <sup>2</sup> | 588             | Security         | Yes |
|---------------------------|-----------------|------------------|-----|
| Parking Bays              | -               | Air Conditioning | Yes |
| Title                     | Sectional Title | Generator        | -   |
| Zoning                    | Commercial      | Fibre            | -   |