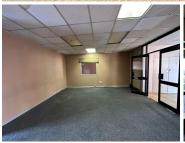

## 38,220 pm

Alrode Multipark, North Block | Prime Office Space to Let in Alberton

588 m<sup>2</sup>

This first floor unit in the south wing measuring 588sqm is available to Let for immediate occupation. The offices are spacious and have great natural lighting throughout. The office building has an elevator. There is ample parking at the premises.