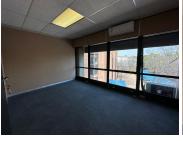

## 38,220 pm

Alrode Multipark, North Block | Prime Office Space to Let in Alberton

588 m<sup>2</sup>

This first floor unit in the south wing measuring 588sqm is available to Let for immediate occupation. The offices are spacious and have great natural lighting throughout. The office building has an elevator. There is ample parking at the premises.

Gross Monthly Rental R38,220 Ex Vat Lease Period 12 months Available From Immediately

| Floor Size m <sup>2</sup> | 588             | Security         | Yes |
|---------------------------|-----------------|------------------|-----|
| Parking Bays              | -               | Air Conditioning | Yes |
| Title                     | Sectional Title | Generator        | -   |
| Zoning                    | Commercial      | Fibre            | -   |