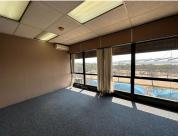

## 38,220 pm

Alrode Multipark, North Block | Prime Office Space to Let in Alberton

588 m<sup>2</sup>

This first floor unit in the south wing measuring 588sqm is available to Let for immediate occupation. The offices are spacious and have great natural lighting throughout. The office building has an elevator. There is ample parking at the premises.