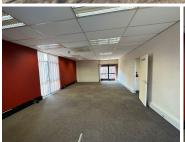

## 1176 m<sup>2</sup>

This second floor unit measuring 1176sqm is available to Let for immediate occupation. (Office space is sub divisible per wing). The offices are spacious and have great natural lighting throughout. The office building has an elevator. There is ample parking at the premises.