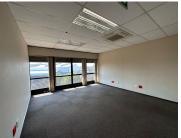

## 1176 m<sup>2</sup>

This second floor unit measuring 1176sqm is available to Let for immediate occupation. (Office space is sub divisible per wing). The offices are spacious and have great natural lighting throughout. The office building has an elevator. There is ample parking at the premises.