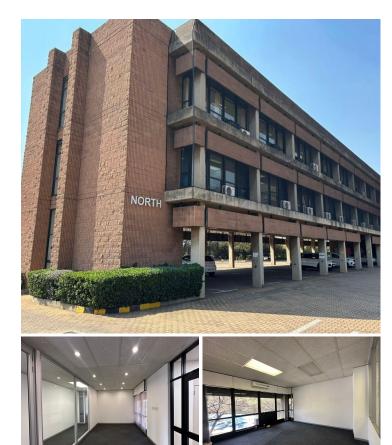

## 28,665 pm

Alrode Multipark, South Block | Prime Office Space to Let in Alberton

Prime office space available for immediate lease at Alrode Multipark, J.G. Strijdom Road, Mayberry Park, Alberton. Located on the 2nd Floor, South Block, this 441 sqm office unit is priced at R65/sqm (excluding VAT and utilities), with a 3-month exit rental deposit required.

The office features ample workspace, a welcoming reception area, glass partitions, a kitchenette, a strong room, and a spacious boardroom.

Alrode Multipark is in the thriving commercial hub of Mayberry Park, Alberton, offering easy access to major highways and public transport. The area is well-served by nearby amenities like shopping centres and restaurants, providing a convenient and dynamic environment for businesses to grow.

## Gross Monthly Rental Lease Period Available From

R28,665 Ex Vat 12 months Immediately

| Floor Size m <sup>2</sup> | 441        | Security         | Yes |
|---------------------------|------------|------------------|-----|
| Parking Bays              | -          | Air Conditioning | Yes |
| Title                     | -          | Generator        | -   |
| Zoning                    | Commercial | Fibre            | -   |