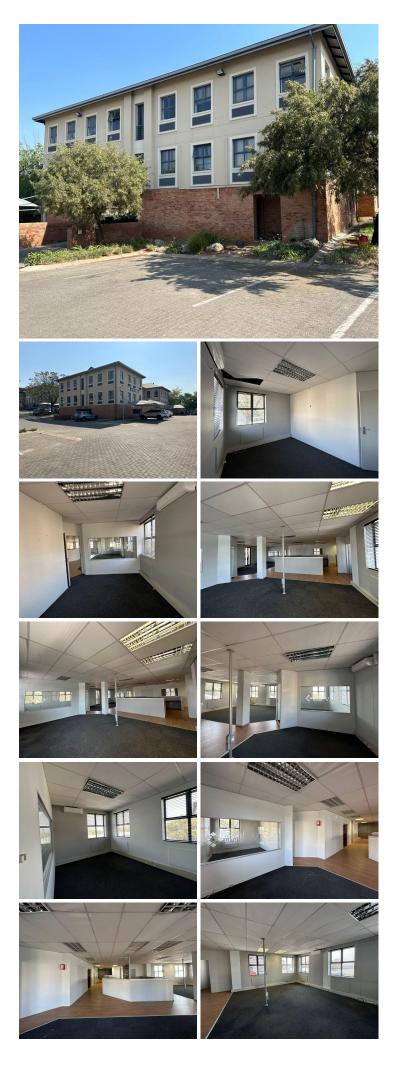

## 27,848 pm

Meyersdal Office Park Block 3 | Prime Office Space to Let in Meyersdal

This ground floor office space measuring 244sqm is available to Let immediately. The offices are spacious and fully carpeted and have excellent natural light flowing throughout. Basement parking is R520 per bay per month, shade parking is R420 per bay per month and open is R320 per bay per month. The building features 24-hour security and controlled access onto the premises.

## Gross Monthly Rental Lease Period Available From

R27,848 Ex Vat 12 months Immediately

| Floor Size m <sup>2</sup> | 244             | Security         | Yes |
|---------------------------|-----------------|------------------|-----|
| Parking Bays              | -               | Air Conditioning | Yes |
| Title                     | Sectional Title | Generator        | -   |
| Zoning                    | Commercial      | Fibre            | -   |