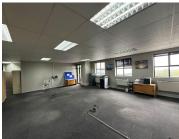

## 105 m<sup>2</sup>

Impressive office space, measuring approximately 105sqm at R115/sqm asking R12 075 per month excluding VAT and utilities. This magnificent office located on the first floor has comprises of an open plan office and a private office. Available from 01 January 2024.

The office component, has carpeted floors, with multiple windows around the office and is naturally well lit. It is equipped with standard office lighting and air-conditioning. Fast fibre connectivity and plug points. A kitchenette for common usage and ample parking bays.