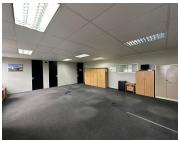

## 105 m<sup>2</sup>

Impressive office space, measuring approximately 105sqm at R115/sqm asking R12 075 per month excluding VAT and utilities. This magnificent office located on the first floor has comprises of an open plan office and a private office. Available from 01 January 2024.

The office component, has carpeted floors, with multiple windows around the office and is naturally well lit. It is equipped with standard office lighting and air-conditioning. Fast fibre connectivity and plug points. A kitchenette for common usage and ample parking bays.