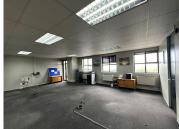

## 105 m<sup>2</sup>

Impressive office space, measuring approximately 105sqm at R115/sqm asking R12 075 per month excluding VAT and utilities. This magnificent office located on the first floor has comprises of an open plan office and a private office. Available from 01 January 2024.

The office component, has carpeted floors, with multiple windows around the office and is naturally well lit. It is equipped with standard office lighting and air-conditioning. Fast fibre connectivity and plug points. A kitchenette for common usage and ample parking bays.