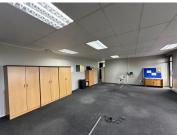

## 105 m<sup>2</sup>

Impressive office space, measuring approximately 105sqm at R115/sqm asking R12 075 per month excluding VAT and utilities. This magnificent office located on the first floor has comprises of an open plan office and a private office. Available from 01 January 2024.

The office component, has carpeted floors, with multiple windows around the office and is naturally well lit. It is equipped with standard office lighting and air-conditioning. Fast fibre connectivity and plug points. A kitchenette for common usage and ample parking bays.