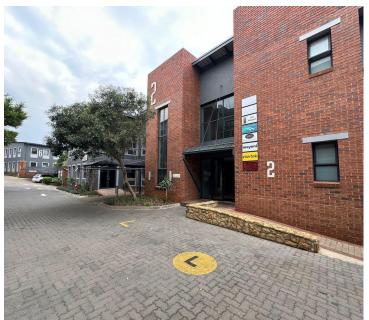

## 12,075 pm

Office To Let in Meyersdal | Woodhill Office Park | Alberton

## 105 m<sup>2</sup>

Impressive office space, measuring approximately 105sqm at R115/sqm asking R12 075 per month excluding VAT and utilities. This magnificent office located on the first floor has comprises of an open plan office and a private office. Available from 01 January 2024.