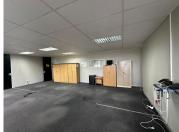

## 105 m<sup>2</sup>

Impressive office space, measuring approximately 105sqm at R115/sqm asking R12 075 per month excluding VAT and utilities. This magnificent office located on the first floor has comprises of an open plan office and a private office. Available from 01 January 2024.

The office component, has carpeted floors, with multiple windows around the office and is naturally well lit. It is equipped with standard office lighting and air-conditioning. Fast fibre connectivity and plug points. A kitchenette for common usage and ample parking bays.