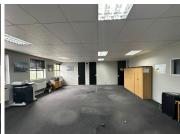

## 105 m<sup>2</sup>

Impressive office space, measuring approximately 105sqm at R115/sqm asking R12 075 per month excluding VAT and utilities. This magnificent office located on the first floor has comprises of an open plan office and a private office. Available from 01 January 2024.

The office component, has carpeted floors, with multiple windows around the office and is naturally well lit. It is equipped with standard office lighting and air-conditioning. Fast fibre connectivity and plug points. A kitchenette for common usage and ample parking bays.