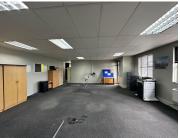

## 105 m<sup>2</sup>

Impressive office space, measuring approximately 105sqm at R115/sqm asking R12 075 per month excluding VAT and utilities. This magnificent office located on the first floor has comprises of an open plan office and a private office. Available from 01 January 2024.

The office component, has carpeted floors, with multiple windows around the office and is naturally well lit. It is equipped with standard office lighting and air-conditioning. Fast fibre connectivity and plug points. A kitchenette for common usage and ample parking bays.