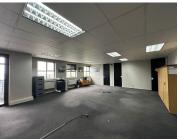

## 105 m<sup>2</sup>

Impressive office space, measuring approximately 105sqm at R115/sqm asking R12 075 per month excluding VAT and utilities. This magnificent office located on the first floor has comprises of an open plan office and a private office. Available from 01 January 2024.

The office component, has carpeted floors, with multiple windows around the office and is naturally well lit. It is equipped with standard office lighting and air-conditioning. Fast fibre connectivity and plug points. A kitchenette for common usage and ample parking bays.