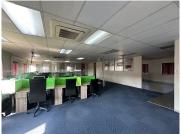

## 26,400 pm

Kingfisher Office Park | Premium Office Space to Let in Meyersdal, Alberton

264 m<sup>2</sup>

Located in the prestigious Kingfisher Office Park at 10 Kingfisher Crescent, Meyersdal, this first-floor office space offers 264m² at R100/m². The unit features three private offices, an open-plan workspace, a kitchenette, a reception area, and a balcony. The office park provides a backup generator, 24-hour security, high visibility from the highway, fibre infrastructure, and ample parking options (basement parking at R450 and shaded parking at R400).