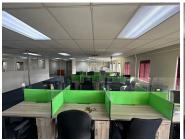

## 26,400 pm

Kingfisher Office Park | Premium Office Space to Let in Meyersdal, Alberton

264 m<sup>2</sup>

Located in the prestigious Kingfisher Office Park at 10 Kingfisher Crescent, Meyersdal, this first-floor office space offers 264m² at R100/m². The unit features three private offices, an open-plan workspace, a kitchenette, a reception area, and a balcony. The office park provides a backup generator, 24-hour security, high visibility from the highway, fibre infrastructure, and ample parking options (basement parking at R450 and shaded parking at R400).