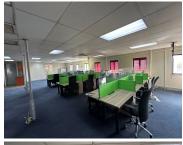

## 26,400 pm

Kingfisher Office Park | Premium Office Space to Let in Meyersdal, Alberton

264 m<sup>2</sup>

Located in the prestigious Kingfisher Office Park at 10 Kingfisher Crescent, Meyersdal, this first-floor office space offers 264m² at R100/m². The unit features three private offices, an open-plan workspace, a kitchenette, a reception area, and a balcony. The office park provides a backup generator, 24-hour security, high visibility from the highway, fibre infrastructure, and ample parking options (basement parking at R450 and shaded parking at R400).