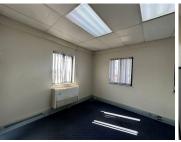

## 26,400 pm

Kingfisher Office Park | Premium Office Space to Let in Meyersdal, Alberton

264 m<sup>2</sup>

Located in the prestigious Kingfisher Office Park at 10 Kingfisher Crescent, Meyersdal, this first-floor office space offers 264m² at R100/m². The unit features three private offices, an open-plan workspace, a kitchenette, a reception area, and a balcony. The office park provides a backup generator, 24-hour security, high visibility from the highway, fibre infrastructure, and ample parking options (basement parking at R450 and shaded parking at R400).