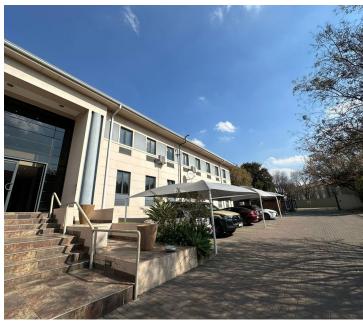

## 26,400 pm

Kingfisher Office Park | Premium Office Space to Let in Meyersdal, Alberton

264 m<sup>2</sup>

Located in the prestigious Kingfisher Office Park at 10 Kingfisher Crescent, Meyersdal, this first-floor office space offers 264m² at R100/m². The unit features three private offices, an open-plan workspace, a kitchenette, a reception area, and a balcony. The office park provides a backup generator, 24-hour security, high visibility from the highway, fibre infrastructure, and ample parking options (basement parking at R450 and shaded parking at R400).

Meyersdal, a well-planned and tranquil suburb, offers easy access to major highways, making commuting convenient. The area boasts various amenities including shopping centres, restaurants, and recreational facilities, offering a balanced lifestyle for professionals. Position your business in Kingfisher Office Park to enjoy a vibrant community with growth and networking opportunities.