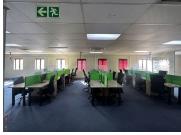

## 26,400 pm

Kingfisher Office Park | Premium Office Space to Let in Meyersdal, Alberton

264 m<sup>2</sup>

Located in the prestigious Kingfisher Office Park at 10 Kingfisher Crescent, Meyersdal, this first-floor office space offers 264m² at R100/m². The unit features three private offices, an open-plan workspace, a kitchenette, a reception area, and a balcony. The office park provides a backup generator, 24-hour security, high visibility from the highway, fibre infrastructure, and ample parking options (basement parking at R450 and shaded parking at R400).