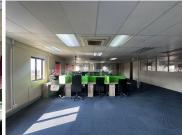

## 26,400 pm

Kingfisher Office Park | Premium Office Space to Let in Meyersdal, Alberton

264 m<sup>2</sup>

Located in the prestigious Kingfisher Office Park at 10 Kingfisher Crescent, Meyersdal, this first-floor office space offers 264m² at R100/m². The unit features three private offices, an open-plan workspace, a kitchenette, a reception area, and a balcony. The office park provides a backup generator, 24-hour security, high visibility from the highway, fibre infrastructure, and ample parking options (basement parking at R450 and shaded parking at R400).