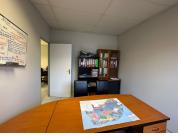

## 15,000 pm

Prime Office Space to Let at Woodhill Office Park, Meyersdal, Alberton

70 m<sup>2</sup>

Located at 53 Philip Engelbrecht Street in the esteemed Woodhill Office Park, Meyersdal, this well-appointed 70m² ground-floor office suite in Building 2 offers both functionality and convenience. Priced at R15,000 per month excluding VAT, this office space is ideal for businesses seeking a modern yet comfortable workspace.

The office features a welcoming kitchenette, three private offices for focused work or meetings, a relaxing balcony, and includes four parking bays—two shaded and two undercover—to ensure ample parking for staff or clients. Woodhill Office Park provides a safe and secure working environment, with 24-hour security and a biometric access system for added peace of mind.