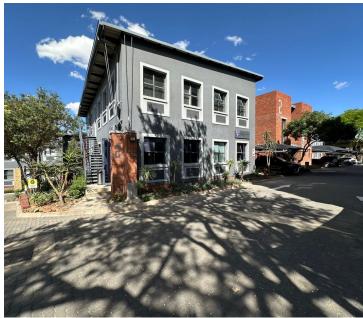

## 15,000 pm

Prime Office Space to Let at Woodhill Office Park, Meyersdal, Alberton

70 m<sup>2</sup>

Located at 53 Philip Engelbrecht Street in the esteemed Woodhill Office Park, Meyersdal, this well-appointed 70m² ground-floor office suite in Building 2 offers both functionality and convenience. Priced at R15,000 per month excluding VAT, this office space is ideal for businesses seeking a modern yet comfortable workspace.

The office features a welcoming kitchenette, three private offices for focused work or meetings, a relaxing balcony, and includes four parking bays—two shaded and two undercover—to ensure ample parking for staff or clients. Woodhill Office Park provides a safe and secure working environment, with 24-hour security and a biometric access system for added peace of mind.

Meyersdal is a thriving business hub with easy access to major highways, making it convenient for both employees and clients commuting from different areas. With nearby shopping centres, restaurants, and other amenities, this area offers a balance of work and lifestyle benefits, ideal for businesses looking to establish a prestigious presence in a strategic location.