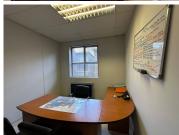

## 15,000 pm

Prime Office Space to Let at Woodhill Office Park, Meyersdal, Alberton

70 m<sup>2</sup>

Located at 53 Philip Engelbrecht Street in the esteemed Woodhill Office Park, Meyersdal, this well-appointed 70m² ground-floor office suite in Building 2 offers both functionality and convenience. Priced at R15,000 per month excluding VAT, this office space is ideal for businesses seeking a modern yet comfortable workspace.

The office features a welcoming kitchenette, three private offices for focused work or meetings, a relaxing balcony, and includes four parking bays—two shaded and two undercover—to ensure ample parking for staff or clients. Woodhill Office Park provides a safe and secure working environment, with 24-hour security and a biometric access system for added peace of mind.