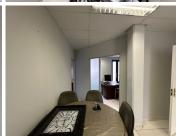

## 15,000 pm

Prime Office Space to Let at Woodhill Office Park, Meyersdal, Alberton

70 m<sup>2</sup>

Located at 53 Philip Engelbrecht Street in the esteemed Woodhill Office Park, Meyersdal, this well-appointed 70m² ground-floor office suite in Building 2 offers both functionality and convenience. Priced at R15,000 per month excluding VAT, this office space is ideal for businesses seeking a modern yet comfortable workspace.

The office features a welcoming kitchenette, three private offices for focused work or meetings, a relaxing balcony, and includes four parking bays—two shaded and two undercover—to ensure ample parking for staff or clients. Woodhill Office Park provides a safe and secure working environment, with 24-hour security and a biometric access system for added peace of mind.