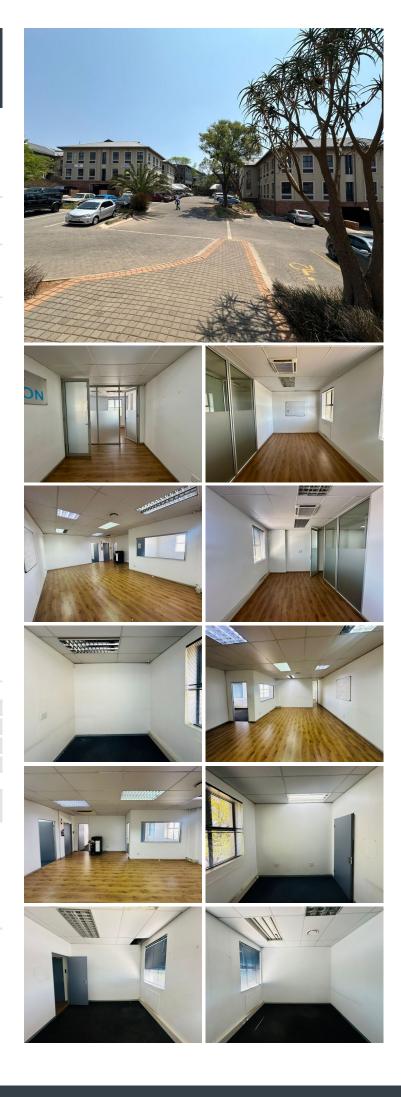

## 112 m<sup>2</sup>

Situated in the prestigious Meyersdal Office Park at 65 Philip Engelbrecht Drive, this first-floor unit in Block 3 offers a professional and versatile workspace. Designed to accommodate various business needs, the unit features air conditioning, four private offices, an open-plan area, a reception space, and a dedicated boardroom, ensuring a functional and welcoming environment for your team and clients.

The office park is equipped with modern amenities, including a backup generator for uninterrupted operations, 24-hour security for peace of mind, and high-speed fibre infrastructure for reliable connectivity. The park's highway exposure provides excellent visibility, while ample parking ensures convenience for both staff and visitors.