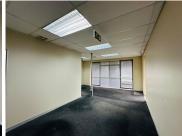

## 245 m<sup>2</sup>

Located at 2 Robin Close in the prestigious Meyersdal suburb, this 245m² first-floor office space in Block A of Infinity Office Park offers a perfect blend of functionality and style, all at an affordable rate of R130/m² excluding VAT and utilities. The unit features five private offices, a spacious open-plan area, a kitchenette, and ablution facilities to cater to staff and client needs. It also includes a professional boardroom, a welcoming reception area, and a dedicated server room, ensuring the space is both practical and well-equipped. Fully air-conditioned and meticulously designed, this office space provides an excellent environment for productivity and growth.