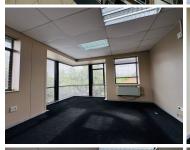

## 245 m<sup>2</sup>

Located at 2 Robin Close in the prestigious Meyersdal suburb, this 245m² first-floor office space in Block A of Infinity Office Park offers a perfect blend of functionality and style, all at an affordable rate of R130/m² excluding VAT and utilities. The unit features five private offices, a spacious open-plan area, a kitchenette, and ablution facilities to cater to staff and client needs. It also includes a professional boardroom, a welcoming reception area, and a dedicated server room, ensuring the space is both practical and well-equipped. Fully air-conditioned and meticulously designed, this office space provides an excellent environment for productivity and growth.