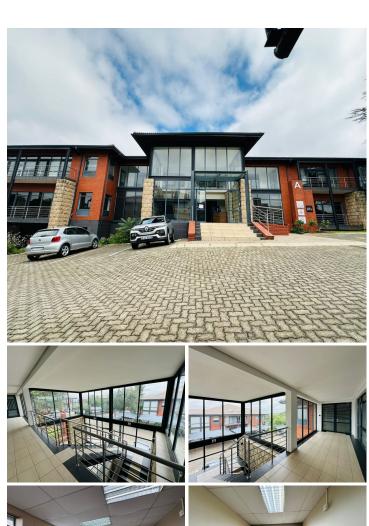

## 31,850 pm

Prime Office Space to Let at Infinity Office Park, Meyersdal

## 245 m<sup>2</sup>

Located at 2 Robin Close in the prestigious Meyersdal suburb, this 245m² first-floor office space in Block A of Infinity Office Park offers a perfect blend of functionality and style, all at an affordable rate of R130/m² excluding VAT and utilities. The unit features five private offices, a spacious open-plan area, a kitchenette, and ablution facilities to cater to staff and client needs. It also includes a professional boardroom, a welcoming reception area, and a dedicated server room, ensuring the space is both practical and well-equipped. Fully air-conditioned and meticulously designed, this office space provides an excellent environment for productivity and growth.

Infinity Office Park enhances your business experience with top-tier amenities, including a reliable backup generator, 24-hour security and fibre-ready infrastructure for seamless connectivity. With its prominent main road exposure, your business will benefit from heightened visibility. Parking options are available to suit various needs, including basement parking at R540 per bay per month, shaded parking at R440 per bay per month, and open parking at R340 per...