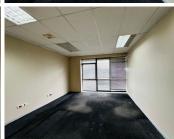

## 245 m<sup>2</sup>

Located at 2 Robin Close in the prestigious Meyersdal suburb, this 245m² first-floor office space in Block A of Infinity Office Park offers a perfect blend of functionality and style, all at an affordable rate of R130/m² excluding VAT and utilities. The unit features five private offices, a spacious open-plan area, a kitchenette, and ablution facilities to cater to staff and client needs. It also includes a professional boardroom, a welcoming reception area, and a dedicated server room, ensuring the space is both practical and well-equipped. Fully air-conditioned and meticulously designed, this office space provides an excellent environment for productivity and growth.