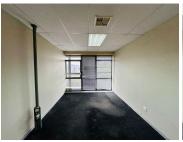

## 245 m<sup>2</sup>

Located at 2 Robin Close in the prestigious Meyersdal suburb, this 245m² first-floor office space in Block A of Infinity Office Park offers a perfect blend of functionality and style, all at an affordable rate of R130/m² excluding VAT and utilities. The unit features five private offices, a spacious open-plan area, a kitchenette, and ablution facilities to cater to staff and client needs. It also includes a professional boardroom, a welcoming reception area, and a dedicated server room, ensuring the space is both practical and well-equipped. Fully air-conditioned and meticulously designed, this office space provides an excellent environment for productivity and growth.