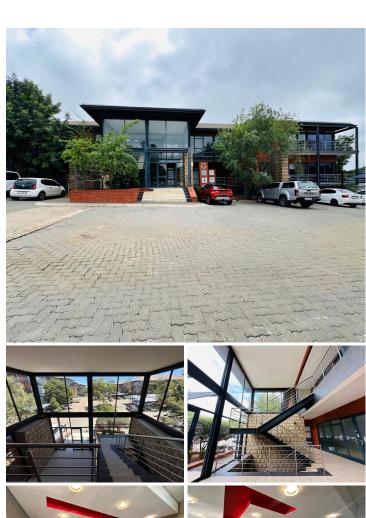

## 165 m<sup>2</sup>

Located on the first floor of Infinity Office Park at 2 Robin Close, Meyersdal, this 165m² office space is available at R120/m² with rates of R11.68. The unit is designed for efficiency and comfort, offering four private offices, a spacious boardroom, a welcoming reception area, a kitchenette, and dedicated ablution facilities. Equipped with air conditioning, this office ensures a comfortable working environment.

Infinity Office Park provides a professional setting with top-tier amenities, including a backup generator for uninterrupted operations, 24-hour security, and excellent main road exposure. The park is fibre-ready and offers ample parking options, with basement parking available at R540, shaded parking at R440, and open parking at R340. A two-month deposit is required, and an annual escalation of 8% applies. This is an excellent opportunity for businesses seeking a well-located and fully serviced office space.