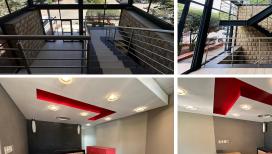

## 165 m<sup>2</sup>

Located on the first floor of Infinity Office Park at 2 Robin Close, Meyersdal, this 165m² office space is available at R120/m² with rates of R11.68. The unit is designed for efficiency and comfort, offering four private offices, a spacious boardroom, a welcoming reception area, a kitchenette, and dedicated ablution facilities. Equipped with air conditioning, this office ensures a comfortable working environment.