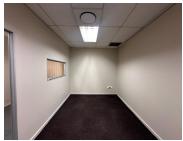

## 165 m<sup>2</sup>

Located on the first floor of Infinity Office Park at 2 Robin Close, Meyersdal, this 165m² office space is available at R120/m² with rates of R11.68. The unit is designed for efficiency and comfort, offering four private offices, a spacious boardroom, a welcoming reception area, a kitchenette, and dedicated ablution facilities. Equipped with air conditioning, this office ensures a comfortable working environment.

Infinity Office Park provides a professional setting with top-tier amenities, including a backup generator for uninterrupted operations, 24-hour security, and excellent main road exposure. The park is fibre-ready and offers ample parking options, with basement parking available at R540, shaded parking at R440, and open parking at R340. A two-month deposit is required, and an annual escalation of 8% applies. This is an excellent opportunity for businesses seeking a well-located and fully serviced office space.