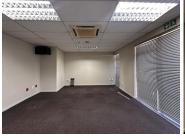

## 165 m<sup>2</sup>

Located on the first floor of Infinity Office Park at 2 Robin Close, Meyersdal, this 165m² office space is available at R120/m² with rates of R11.68. The unit is designed for efficiency and comfort, offering four private offices, a spacious boardroom, a welcoming reception area, a kitchenette, and dedicated ablution facilities. Equipped with air conditioning, this office ensures a comfortable working environment.

Infinity Office Park provides a professional setting with top-tier amenities, including a backup generator for uninterrupted operations, 24-hour security, and excellent main road exposure. The park is fibre-ready and offers ample parking options, with basement parking available at R540, shaded parking at R440, and open parking at R340. A two-month deposit is required, and an annual escalation of 8% applies. This is an excellent opportunity for businesses seeking a well-located and fully serviced office space.