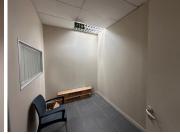

## 165 m<sup>2</sup>

Located on the first floor of Infinity Office Park at 2 Robin Close, Meyersdal, this 165m² office space is available at R120/m² with rates of R11.68. The unit is designed for efficiency and comfort, offering four private offices, a spacious boardroom, a welcoming reception area, a kitchenette, and dedicated ablution facilities. Equipped with air conditioning, this office ensures a comfortable working environment.

Infinity Office Park provides a professional setting with top-tier amenities, including a backup generator for uninterrupted operations, 24-hour security, and excellent main road exposure. The park is fibre-ready and offers ample parking options, with basement parking available at R540, shaded parking at R440, and open parking at R340. A two-month deposit is required, and an annual escalation of 8% applies. This is an excellent opportunity for businesses seeking a well-located and fully serviced office space.