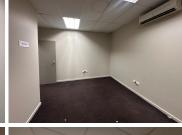

## 165 m<sup>2</sup>

Located on the first floor of Infinity Office Park at 2 Robin Close, Meyersdal, this 165m² office space is available at R120/m² with rates of R11.68. The unit is designed for efficiency and comfort, offering four private offices, a spacious boardroom, a welcoming reception area, a kitchenette, and dedicated ablution facilities. Equipped with air conditioning, this office ensures a comfortable working environment.

Infinity Office Park provides a professional setting with top-tier amenities, including a backup generator for uninterrupted operations, 24-hour security, and excellent main road exposure. The park is fibre-ready and offers ample parking options, with basement parking available at R540, shaded parking at R440, and open parking at R340. A two-month deposit is required, and an annual escalation of 8% applies. This is an excellent opportunity for businesses seeking a well-located and fully serviced office space.