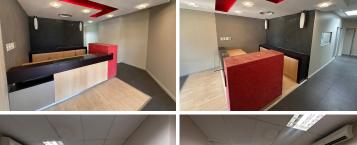

## 165 m<sup>2</sup>

Located on the first floor of Infinity Office Park at 2 Robin Close, Meyersdal, this 165m² office space is available at R120/m² with rates of R11.68. The unit is designed for efficiency and comfort, offering four private offices, a spacious boardroom, a welcoming reception area, a kitchenette, and dedicated ablution facilities. Equipped with air conditioning, this office ensures a comfortable working environment.