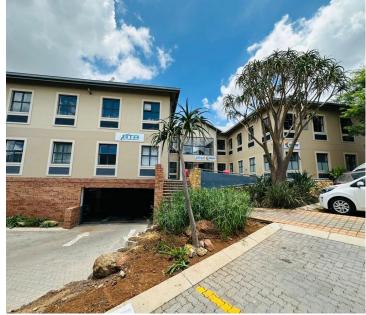

## 101 m<sup>2</sup>

Located in the prestigious Meyersdal Office Park, this first-floor office space in Block 3 offers 101.9m² of well-designed workspace at R130/m². The unit is thoughtfully laid out with five private offices, an open-plan area, and a convenient kitchenette. Equipped with air conditioning, this office provides a comfortable and professional environment for businesses looking to establish or expand their operations.

The office park itself boasts excellent amenities, including a backup generator, 24-hour security and fibre infrastructure. Ample parking options are available, with basement parking at R520 per bay per month, shaded parking at R420 per bay per month and open parking at R320 per bay per month.