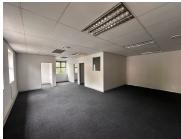

## 101 m<sup>2</sup>

Located in the prestigious Meyersdal Office Park, this first-floor office space in Block 3 offers 101.9m² of well-designed workspace at R130/m². The unit is thoughtfully laid out with five private offices, an open-plan area, and a convenient kitchenette. Equipped with air conditioning, this office provides a comfortable and professional environment for businesses looking to establish or expand their operations.

The office park itself boasts excellent amenities, including a backup generator, 24-hour security and fibre infrastructure. Ample parking options are available, with basement parking at R520 per bay per month, shaded parking at R420 per bay per month and open parking at R320 per bay per month.