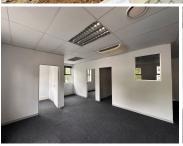

## 101 m<sup>2</sup>

Located in the prestigious Meyersdal Office Park, this first-floor office space in Block 3 offers 101.9m² of well-designed workspace at R130/m². The unit is thoughtfully laid out with five private offices, an open-plan area, and a convenient kitchenette. Equipped with air conditioning, this office provides a comfortable and professional environment for businesses looking to establish or expand their operations.