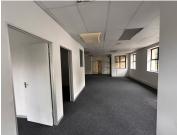

## 101 m<sup>2</sup>

Located in the prestigious Meyersdal Office Park, this first-floor office space in Block 3 offers 101.9m² of well-designed workspace at R130/m². The unit is thoughtfully laid out with five private offices, an open-plan area, and a convenient kitchenette. Equipped with air conditioning, this office provides a comfortable and professional environment for businesses looking to establish or expand their operations.