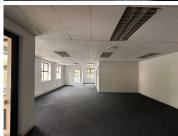

## 101 m<sup>2</sup>

Located in the prestigious Meyersdal Office Park, this first-floor office space in Block 3 offers 101.9m² of well-designed workspace at R130/m². The unit is thoughtfully laid out with five private offices, an open-plan area, and a convenient kitchenette. Equipped with air conditioning, this office provides a comfortable and professional environment for businesses looking to establish or expand their operations.

The office park itself boasts excellent amenities, including a backup generator, 24-hour security and fibre infrastructure. Ample parking options are available, with basement parking at R520 per bay per month, shaded parking at R420 per bay per month and open parking at R320 per bay per month.