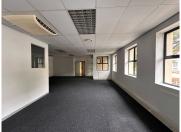

## 101 m<sup>2</sup>

Located in the prestigious Meyersdal Office Park, this first-floor office space in Block 3 offers 101.9m² of well-designed workspace at R130/m². The unit is thoughtfully laid out with five private offices, an open-plan area, and a convenient kitchenette. Equipped with air conditioning, this office provides a comfortable and professional environment for businesses looking to establish or expand their operations.

The office park itself boasts excellent amenities, including a backup generator, 24-hour security and fibre infrastructure. Ample parking options are available, with basement parking at R520 per bay per month, shaded parking at R420 per bay per month and open parking at R320 per bay per month.