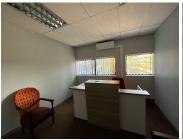

## 6,500 pm

Penzance and Clinton Road | Lovely Office Space to Let in New Redruth

75 m<sup>2</sup>

This lovely first floor office space measuring 75sqm is available to Let. The offices are fully carpeted and windows allow for excellent natural lighting throughout. The kitchen and bathroom areas are neat and clean. A one month deposit is required and there is a 7% escalation. There is ample parking at the premises.