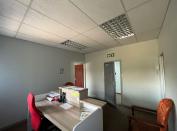

## 6,500 pm

Penzance and Clinton Road | Lovely Office Space to Let in New Redruth

75 m<sup>2</sup>

This lovely first floor office space measuring 75sqm is available to Let. The offices are fully carpeted and windows allow for excellent natural lighting throughout. The kitchen and bathroom areas are neat and clean. A one month deposit is required and there is a 7% escalation. There is ample parking at the premises.

Gross Monthly Rental R6,500 Ex Vat
Lease Period Negotiable
Available From Immediately

| Floor Size m <sup>2</sup> | 75              | Security         | Yes |
|---------------------------|-----------------|------------------|-----|
| Parking Bays              | -               | Air Conditioning | Yes |
| Title                     | Sectional Title | Generator        | -   |
| Zoning                    | Commercial      | Fibre            | -   |