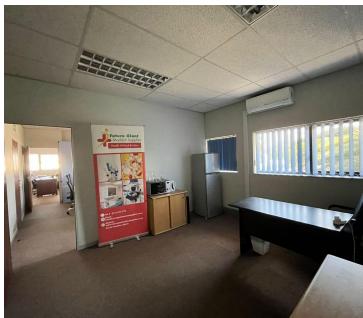

## 6,500 pm

Penzance and Clinton Road | Lovely Office Space to Let in New Redruth

75 m<sup>2</sup>

This lovely first floor office space measuring 75sqm is available to Let. The offices are fully carpeted and windows allow for excellent natural lighting throughout. The kitchen and bathroom areas are neat and clean. A one month deposit is required and there is a 7% escalation. There is ample parking at the premises.