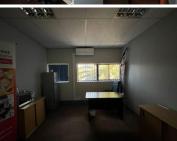

## 6,500 pm

Penzance and Clinton Road | Lovely Office Space to Let in New Redruth

75 m<sup>2</sup>

This lovely first floor office space measuring 75sqm is available to Let. The offices are fully carpeted and windows allow for excellent natural lighting throughout. The kitchen and bathroom areas are neat and clean. A one month deposit is required and there is a 7% escalation. There is ample parking at the premises.

Gross Monthly Rental R6,500 Ex Vat
Lease Period Negotiable
Available From Immediately

| Floor Size m <sup>2</sup> | 75              | Security         | Yes |
|---------------------------|-----------------|------------------|-----|
| Parking Bays              | -               | Air Conditioning | Yes |
| Title                     | Sectional Title | Generator        | -   |
| Zoning                    | Commercial      | Fibre            | -   |