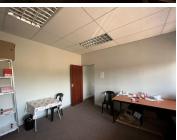

## 6,500 pm

Penzance and Clinton Road | Lovely Office Space to Let in New Redruth

75 m<sup>2</sup>

This lovely first floor office space measuring 75sqm is available to Let. The offices are fully carpeted and windows allow for excellent natural lighting throughout. The kitchen and bathroom areas are neat and clean. A one month deposit is required and there is a 7% escalation. There is ample parking at the premises.

Gross Monthly Rental R6,500 Ex Vat
Lease Period Negotiable
Available From Immediately

| Floor Size m <sup>2</sup> | 75              | Security         | Yes |
|---------------------------|-----------------|------------------|-----|
| Parking Bays              | -               | Air Conditioning | Yes |
| Title                     | Sectional Title | Generator        | -   |
| Zoning                    | Commercial      | Fibre            | -   |