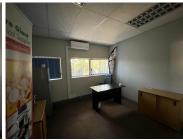

## 6,500 pm

Penzance and Clinton Road | Lovely Office Space to Let in New Redruth

75 m<sup>2</sup>

This lovely first floor office space measuring 75sqm is available to Let. The offices are fully carpeted and windows allow for excellent natural lighting throughout. The kitchen and bathroom areas are neat and clean. A one month deposit is required and there is a 7% escalation. There is ample parking at the premises.

Gross Monthly Rental R6,500 Ex Vat
Lease Period Negotiable
Available From Immediately

| Floor Size m <sup>2</sup> | 75              | Security         | Yes |
|---------------------------|-----------------|------------------|-----|
| Parking Bays              | -               | Air Conditioning | Yes |
| Title                     | Sectional Title | Generator        | -   |
| Zoning                    | Commercial      | Fibre            | -   |