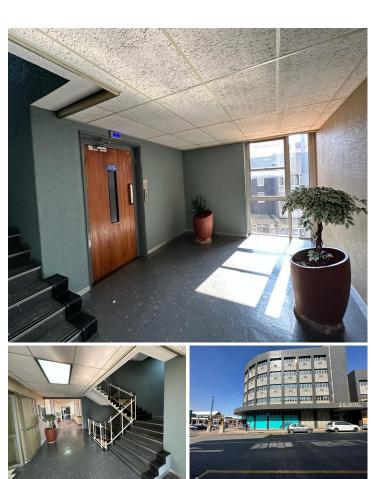

## 53 m<sup>2</sup>

This prime office space is located in J.S. Centre in Alberton. Suite 207 measures 53.7sqm and is available to Let immediately. The offices are spacious and fully carpeted. The windows allow for excellent natural lighting throughout the unit. A two months deposit is required and there is a circuit breaker charge of R552,30.

J.S. Centre is close to major highways, Alberton City Shopping Centre, Alberton Mall and other amenities in the area.

Disclaimer: All amounts exclude VAT and while every effort will be made to ensure that the information, including but not limited to only DEPOSIT AMOUNTS, contained within all our listings are accurate and up to date, we make no warranty, representation or undertaking whether expressed or implied, nor do we assume any legal liability, whether direct or indirect, or responsibility for the accuracy, completeness, or usefulness of any information. Prospective purchasers and tenants should make their own enquiries to verify the information contained herein. Deposits are subject to change without prior notice.