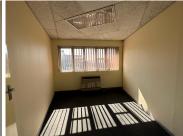

## 53 m<sup>2</sup>

This prime office space is located in J.S. Centre in Alberton. Suite 207 measures 53.7sqm and is available to Let immediately. The offices are spacious and fully carpeted. The windows allow for excellent natural lighting throughout the unit. A two months deposit is required and there is a circuit breaker charge of R552,30.