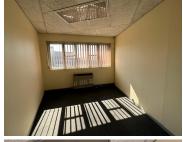

## 53 m<sup>2</sup>

This prime office space is located in J.S. Centre in Alberton. Suite 207 measures 53.7sqm and is available to Let immediately. The offices are spacious and fully carpeted. The windows allow for excellent natural lighting throughout the unit. A two months deposit is required and there is a circuit breaker charge of R552,30.