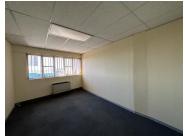

## 102 m<sup>2</sup>

This great office space is located in J.S. Centre in Alberton. Suite 209 measures 102,62sqm and is available to Let immediately. The offices are spacious and fully carpeted and, the windows allow for excellent natural lighting throughout the unit. A two months deposit is required and there is a circuit breaker charge of R1104.60.

Gross Monthly Rental R7,749 Ex Vat Lease Period 12 months Available From Immediately

| Floor Size m <sup>2</sup> | 102             | Security         | Yes |
|---------------------------|-----------------|------------------|-----|
| Parking Bays              | -               | Air Conditioning | Yes |
| Title                     | Sectional Title | Generator        | -   |
| Zoning                    | Commercial      | Fibre            | -   |