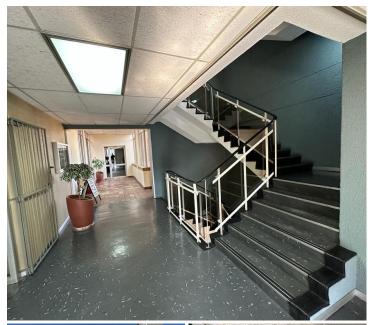

## 102 m<sup>2</sup>

This great office space is located in J.S. Centre in Alberton. Suite 209 measures 102,62sqm and is available to Let immediately. The offices are spacious and fully carpeted and, the windows allow for excellent natural lighting throughout the unit. A two months deposit is required and there is a circuit breaker charge of R1104.60.