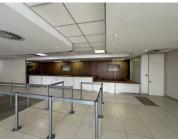

### 1500 m<sup>2</sup>

This well-appointed ground-floor office space measuring, 1500sqm offers an excellent opportunity for businesses seeking a professional and accessible workspace in the thriving suburb of New Redruth. The property boasts exceptional features designed for productivity and convenience. Rental at R60/m² excluding VAT and utilities.

## Key amenities include:

Main road exposure for increased visibility
Private parking and additional parking facilities for staff and clients
Access to a lift for seamless mobility within the building
A fully fitted kitchen for staff convenience
A well-equipped boardroom and private offices for meetings and
focused work