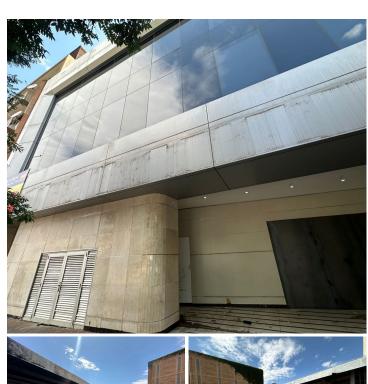

# 90,000 pm

Prime Office Space to Let at 35 Boulevard Road, Alberton

### 1500 m<sup>2</sup>

This well-appointed ground-floor office space measuring, 1500sqm offers an excellent opportunity for businesses seeking a professional and accessible workspace in the thriving suburb of New Redruth. The property boasts exceptional features designed for productivity and convenience. Rental at R60/m² excluding VAT and utilities.

## Key amenities include:

Main road exposure for increased visibility
Private parking and additional parking facilities for staff and clients
Access to a lift for seamless mobility within the building
A fully fitted kitchen for staff convenience
A well-equipped boardroom and private offices for meetings and
focused work