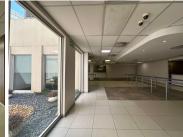

### 1500 m<sup>2</sup>

This well-appointed ground-floor office space measuring, 1500sqm offers an excellent opportunity for businesses seeking a professional and accessible workspace in the thriving suburb of New Redruth. The property boasts exceptional features designed for productivity and convenience. Rental at R60/m² excluding VAT and utilities.

## Key amenities include:

Main road exposure for increased visibility
Private parking and additional parking facilities for staff and clients
Access to a lift for seamless mobility within the building
A fully fitted kitchen for staff convenience
A well-equipped boardroom and private offices for meetings and
focused work