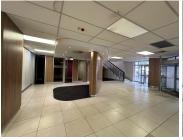

### 1500 m<sup>2</sup>

This well-appointed ground-floor office space measuring, 1500sqm offers an excellent opportunity for businesses seeking a professional and accessible workspace in the thriving suburb of New Redruth. The property boasts exceptional features designed for productivity and convenience. Rental at R60/m² excluding VAT and utilities.

## Key amenities include:

Main road exposure for increased visibility
Private parking and additional parking facilities for staff and clients
Access to a lift for seamless mobility within the building
A fully fitted kitchen for staff convenience
A well-equipped boardroom and private offices for meetings and
focused work