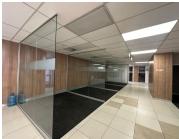

### 1500 m<sup>2</sup>

This well-appointed ground-floor office space measuring, 1500sqm offers an excellent opportunity for businesses seeking a professional and accessible workspace in the thriving suburb of New Redruth. The property boasts exceptional features designed for productivity and convenience. Rental at R60/m² excluding VAT and utilities.

## Key amenities include:

Main road exposure for increased visibility
Private parking and additional parking facilities for staff and clients
Access to a lift for seamless mobility within the building
A fully fitted kitchen for staff convenience
A well-equipped boardroom and private offices for meetings and
focused work