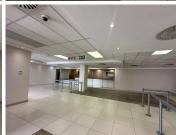

### 1500 m<sup>2</sup>

This well-appointed ground-floor office space measuring, 1500sqm offers an excellent opportunity for businesses seeking a professional and accessible workspace in the thriving suburb of New Redruth. The property boasts exceptional features designed for productivity and convenience. Rental at R60/m² excluding VAT and utilities.

## Key amenities include:

Main road exposure for increased visibility
Private parking and additional parking facilities for staff and clients
Access to a lift for seamless mobility within the building
A fully fitted kitchen for staff convenience
A well-equipped boardroom and private offices for meetings and
focused work