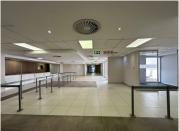

### 1500 m<sup>2</sup>

This well-appointed ground-floor office space measuring, 1500sqm offers an excellent opportunity for businesses seeking a professional and accessible workspace in the thriving suburb of New Redruth. The property boasts exceptional features designed for productivity and convenience. Rental at R60/m² excluding VAT and utilities.

## Key amenities include:

Main road exposure for increased visibility
Private parking and additional parking facilities for staff and clients
Access to a lift for seamless mobility within the building
A fully fitted kitchen for staff convenience
A well-equipped boardroom and private offices for meetings and
focused work