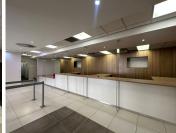

### 1500 m<sup>2</sup>

This well-appointed ground-floor office space measuring, 1500sqm offers an excellent opportunity for businesses seeking a professional and accessible workspace in the thriving suburb of New Redruth. The property boasts exceptional features designed for productivity and convenience. Rental at R60/m² excluding VAT and utilities.

## Key amenities include:

Main road exposure for increased visibility
Private parking and additional parking facilities for staff and clients
Access to a lift for seamless mobility within the building
A fully fitted kitchen for staff convenience
A well-equipped boardroom and private offices for meetings and
focused work