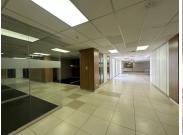

### 1500 m<sup>2</sup>

This well-appointed ground-floor office space measuring, 1500sqm offers an excellent opportunity for businesses seeking a professional and accessible workspace in the thriving suburb of New Redruth. The property boasts exceptional features designed for productivity and convenience. Rental at R60/m² excluding VAT and utilities.

## Key amenities include:

Main road exposure for increased visibility
Private parking and additional parking facilities for staff and clients
Access to a lift for seamless mobility within the building
A fully fitted kitchen for staff convenience
A well-equipped boardroom and private offices for meetings and
focused work