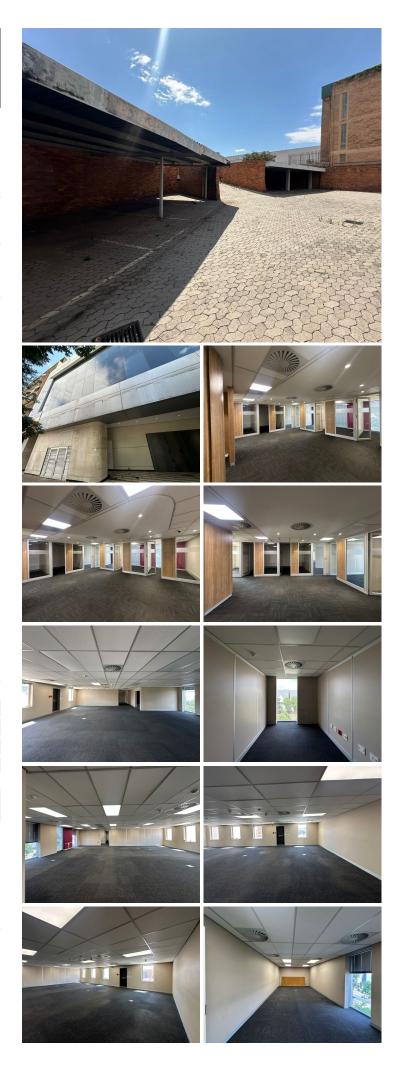

## 🐔 500 m²

This well-appointed second-floor office space measuring, 500sqm offers an excellent opportunity for businesses seeking a professional and accessible workspace in the thriving suburb of New Redruth. The property boasts exceptional features designed for productivity and convenience. Rental at R90/m<sup>2</sup> excluding VAT and utilities.

Key amenities include:

Main road exposure for increased visibility Private parking and additional parking facilities for staff and clients Access to a lift for seamless mobility within the building A fully fitted kitchen for staff convenience A well-equipped boardroom and private offices for meetings and focused work

| Floor Size m <sup>2</sup> | 500        | Security         | Yes |
|---------------------------|------------|------------------|-----|
| Parking Bays              | -          | Air Conditioning | Yes |
| Title                     | -          | Generator        | -   |
| Zoning                    | Commercial | Fibre            | -   |