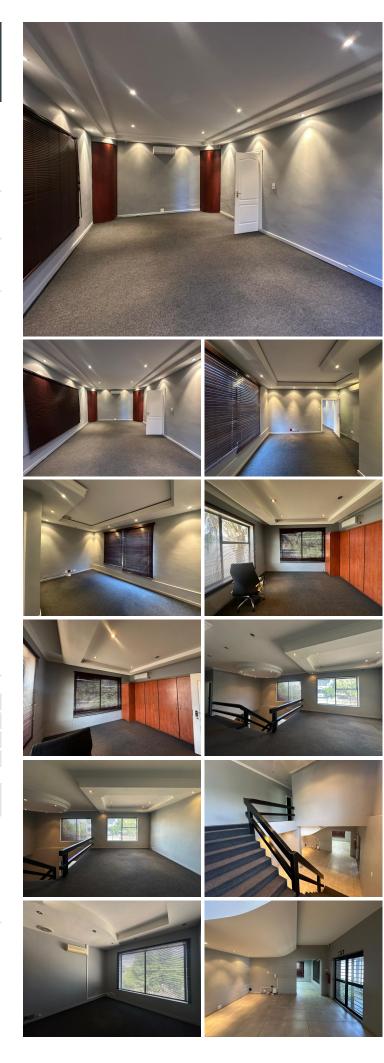

### 🐔 250 m²

Discover this well-maintained 250sqm office space in the heart of Alberton, available at an affordable rate of R60/sqm. The office offers a professional and functional layout designed to meet the needs of any growing business.

Features include:

- 5 private offices for focused work
- A boardroom facility for meetings and presentations
- A convenient kitchenette for staff comfort
- A welcoming reception area to impress clients and visitors
- Ample parking for staff and guests
- Excellent signage opportunities to promote your business