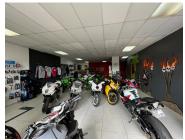

## 177 m<sup>2</sup>

Commercial / Retail space measuring 177sqm available for occupation at R200/sqm therefore, asking R35 400 per month excluding Vat and utilities. The unit is neat and spacious with good natural lighting.

This retail unit offers excellent exposure with great signage opportunities. Situated on a main road, located within close proximity to all major intersections.

2 months deposit required 7% escalation

Gross Monthly Rental Lease Period Available From