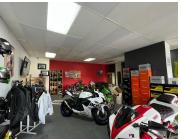

## 177 m<sup>2</sup>

Commercial / Retail space measuring 177sqm available for occupation at R200/sqm therefore, asking R35 400 per month excluding Vat and utilities. The unit is neat and spacious with good natural lighting.

This retail unit offers excellent exposure with great signage opportunities. Situated on a main road, located within close proximity to all major intersections.

2 months deposit required 7% escalation

Gross Monthly Rental Lease Period Available From