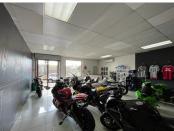

## 177 m<sup>2</sup>

Commercial / Retail space measuring 177sqm available for occupation at R200/sqm therefore, asking R35 400 per month excluding Vat and utilities. The unit is neat and spacious with good natural lighting.

This retail unit offers excellent exposure with great signage opportunities. Situated on a main road, located within close proximity to all major intersections.

2 months deposit required 7% escalation

Gross Monthly Rental Lease Period Available From