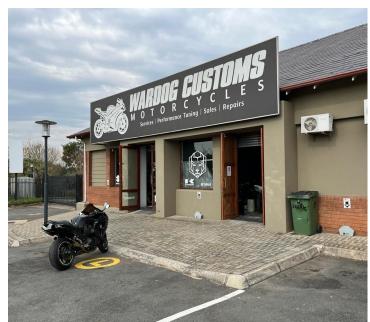

## 177 m<sup>2</sup>

Commercial / Retail space measuring 177sqm available for occupation at R200/sqm therefore, asking R35 400 per month excluding Vat and utilities. The unit is neat and spacious with good natural lighting.

This retail unit offers excellent exposure with great signage opportunities. Situated on a main road, located within close proximity to all major intersections.

2 months deposit required 7% escalation

Gross Monthly Rental Lease Period Available From