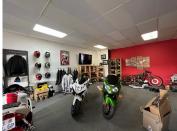

## 177 m<sup>2</sup>

Commercial / Retail space measuring 177sqm available for occupation at R200/sqm therefore, asking R35 400 per month excluding Vat and utilities. The unit is neat and spacious with good natural lighting.

This retail unit offers excellent exposure with great signage opportunities. Situated on a main road, located within close proximity to all major intersections.

2 months deposit required 7% escalation

Gross Monthly Rental Lease Period Available From