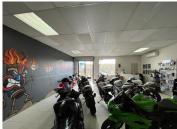

## 177 m<sup>2</sup>

Commercial / Retail space measuring 177sqm available for occupation at R200/sqm therefore, asking R35 400 per month excluding Vat and utilities. The unit is neat and spacious with good natural lighting.

This retail unit offers excellent exposure with great signage opportunities. Situated on a main road, located within close proximity to all major intersections.

2 months deposit required 7% escalation

Gross Monthly Rental Lease Period Available From