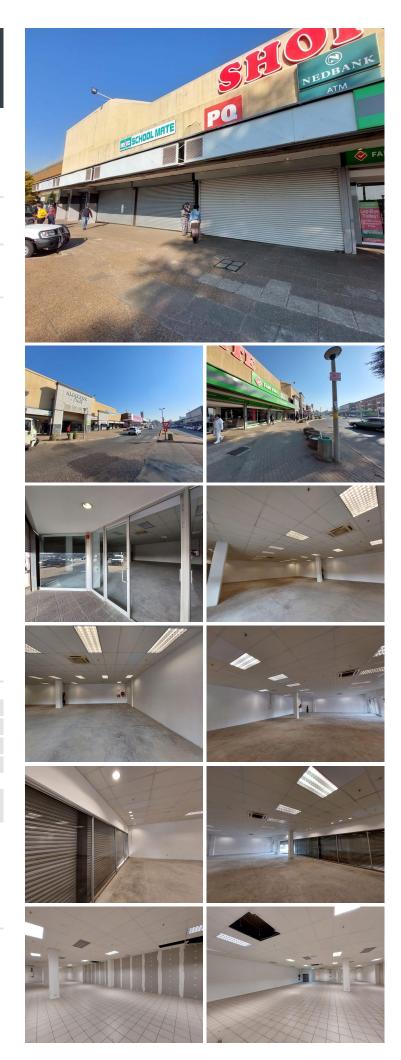

## 🐔 618 m²

This is a fantastically located retail unit available for lease in the Alberton mall. This centre boasts great main road exposure and is very easily accessible from the N12 and R59 highways. There are National Anchor tenants situated in the mall.

This is a 618sqm unit immediately available for lease. The premises comprises of both retail and storage space. The retail area is open plan and is mostly white boxed, allowing for the prospective tenant to fit out the space as per their specifications. There is a large display window and entrance area.