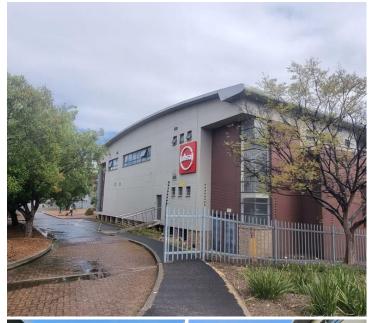

## 42,125 pm

Bellville | Office Space For Rent On Strand Road

337 m<sup>2</sup>

Office space available to rent on Strand Road, Bellville. This unit occupies an entire floor within the Absa Building, strategically located on Strand Road. It features a well-maintained open-plan layout, private bathroom facilities, tiled flooring, and a clear view of the main road.

The building offers 24-hour security, a spacious open parking area, and optional basement parking at an additional cost. Ample visitor parking bays are conveniently located in front of the building for easy access. Located on Strand Road, this property enjoys excellent visibility and convenient access to public transport right at its doorstep. It is ideally positioned opposite Bellville Mall and within walking distance of a nearby petrol station, providing easy access to all essential amenities.