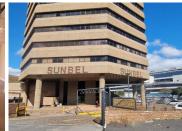

## 40,950 pm

Sunbel Building | Office Space For Rent On Old Paarl Road, Bellville

372 m<sup>2</sup>

This 12th-floor office unit is impeccably situated within the Sunbel Building, strategically positioned on Old Paarl Road in Bellville. As a prominent high-rise structure at the heart of Bellville, it presents an ideal choice for corporate offices seeking a prestigious and conveniently located workspace. Its close proximity to key establishments such as the Sanlam & ABSA buildings, Northlink College, Bellville Traffic department, Melomed Private Hospital, Retail Stores, and SARS ensures excellent visibility and easy accessibility.