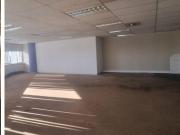

## 40,950 pm

Sunbel Building | Office Space For Rent On Old Paarl Road, Bellville

372 m<sup>2</sup>

This 12th-floor office unit is impeccably situated within the Sunbel Building, strategically positioned on Old Paarl Road in Bellville. As a prominent high-rise structure at the heart of Bellville, it presents an ideal choice for corporate offices seeking a prestigious and conveniently located workspace. Its close proximity to key establishments such as the Sanlam & ABSA buildings, Northlink College, Bellville Traffic department, Melomed Private Hospital, Retail Stores, and SARS ensures excellent visibility and easy accessibility.

The building offers the added convenience of ample public parking facilities right in front of the property, along with the option of securing basement parking bays at a rate of R800 per bay. Moreover, it boasts round-the-clock security services, providing a secure working environment. Lastly, from the 12th floor, occupants can relish in a splendid panoramic view

Gross Monthly Rental R40,950 Ex Vat Lease Period 35 year plus Immediately

| Floor Size m <sup>2</sup> | 372        | Security         | Yes |
|---------------------------|------------|------------------|-----|
| Parking Bays              | -          | Air Conditioning | Yes |
| Title                     | -          | Generator        | -   |
| Zoning                    | Commercial | Fibre            | Yes |