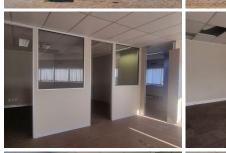

## 40,950 pm

Sunbel Building | Office Space For Rent On Old Paarl Road, Bellville

372 m<sup>2</sup>

This 12th-floor office unit is impeccably situated within the Sunbel Building, strategically positioned on Old Paarl Road in Bellville. As a prominent high-rise structure at the heart of Bellville, it presents an ideal choice for corporate offices seeking a prestigious and conveniently located workspace. Its close proximity to key establishments such as the Sanlam & ABSA buildings, Northlink College, Bellville Traffic department, Melomed Private Hospital, Retail Stores, and SARS ensures excellent visibility and easy accessibility.

The building offers the added convenience of ample public parking facilities right in front of the property, along with the option of securing basement parking bays at a rate of R800 per bay. Moreover, it boasts round-the-clock security services, providing a secure working environment. Lastly, from the 12th floor, occupants can relish in a splendid panoramic view