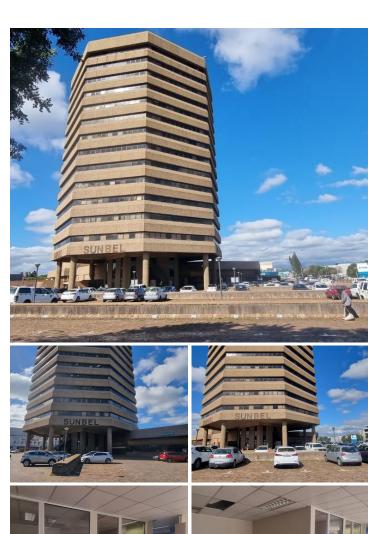

## 40,950 pm

Sunbel Building | Office Space For Rent On Old Paarl Road, Bellville

372 m<sup>2</sup>

This 12th-floor office unit is impeccably situated within the Sunbel Building, strategically positioned on Old Paarl Road in Bellville. As a prominent high-rise structure at the heart of Bellville, it presents an ideal choice for corporate offices seeking a prestigious and conveniently located workspace. Its close proximity to key establishments such as the Sanlam & ABSA buildings, Northlink College, Bellville Traffic department, Melomed Private Hospital, Retail Stores, and SARS ensures excellent visibility and easy accessibility.

The building offers the added convenience of ample public parking facilities right in front of the property, along with the option of securing basement parking bays at a rate of R800 per bay. Moreover, it boasts round-the-clock security services, providing a secure working environment. Lastly, from the 12th floor, occupants can relish in a splendid panoramic view

Gross Monthly Rental R40,950 Ex Vat Lease Period 35 year plus Immediately

| Floor Size m <sup>2</sup> | 372        | Security         | Yes |
|---------------------------|------------|------------------|-----|
| Parking Bays              | -          | Air Conditioning | Yes |
| Title                     | -          | Generator        | -   |
| Zoning                    | Commercial | Fibre            | Yes |