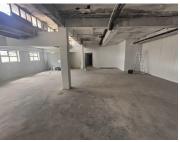

## 52,500 pm

VOORTREKKER ROAD | OFFICE TO RENT | BELLVILLE | 350m<sup>2</sup>

350 m<sup>2</sup>

This newly renovated office space on Voortrekker Road in Bellville offers a modern and professional environment in a centrally located commercial hub. The open-plan layout provides flexibility for various business setups, while large windows ensure ample natural light. With secure access, tenants can enjoy peace of mind while operating in a well-maintained building.