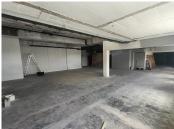

## 52,500 pm

VOORTREKKER ROAD | OFFICE TO RENT | BELLVILLE | 350m<sup>2</sup>

350 m<sup>2</sup>

This newly renovated office space on Voortrekker Road in Bellville offers a modern and professional environment in a centrally located commercial hub. The open-plan layout provides flexibility for various business setups, while large windows ensure ample natural light. With secure access, tenants can enjoy peace of mind while operating in a well-maintained building.