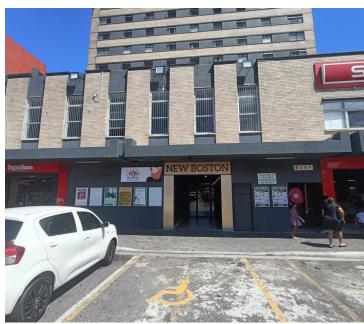

## 52,500 pm

VOORTREKKER ROAD | OFFICE TO RENT | BELLVILLE | 350m<sup>2</sup>

350 m<sup>2</sup>

This newly renovated office space on Voortrekker Road in Bellville offers a modern and professional environment in a centrally located commercial hub. The open-plan layout provides flexibility for various business setups, while large windows ensure ample natural light. With secure access, tenants can enjoy peace of mind while operating in a well-maintained building.

Positioned along one of Bellville's main commercial corridors, the property benefits from excellent exposure and easy access to public transport routes. The surrounding area is home to numerous businesses, retail outlets, and essential amenities, making it an ideal location for companies seeking convenience and connectivity.