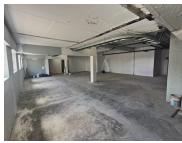

## 52,500 pm

VOORTREKKER ROAD | OFFICE TO RENT | BELLVILLE | 350m<sup>2</sup>

350 m<sup>2</sup>

This newly renovated office space on Voortrekker Road in Bellville offers a modern and professional environment in a centrally located commercial hub. The open-plan layout provides flexibility for various business setups, while large windows ensure ample natural light. With secure access, tenants can enjoy peace of mind while operating in a well-maintained building.