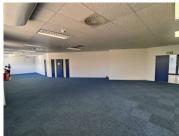

## 41,440 pm

STRAND ROAD | OFFICE SPACE AVAILABLE FOR RENT | BELLVILLE | 296m<sup>2</sup>

296 m<sup>2</sup>

This well-maintained first-floor office space offers a prime location with easy access and excellent visibility. Situated along a main road, the unit is centrally located with public transport nearby, ensuring convenience for employees and clients. The office features a mix of tiled and carpeted flooring, creating a professional and comfortable workspace. An open-plan layout provides flexibility, while large windows allow for ample natural light. The unit is also equipped with air conditioning, ensuring a pleasant working environment throughout the year.

Accessibility is a key advantage, with wheelchair-friendly access via a lift in the ground-floor foyer. The unit includes a private bathroom for added convenience, as well as secure entry for peace of mind. With prominent signage opportunities and immediate occupation available, this office space is ideal for businesses looking to establish themselves in a well-connected and high-exposure location.