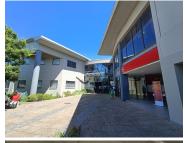

## 41,440 pm

STRAND ROAD | OFFICE SPACE AVAILABLE FOR RENT | BELLVILLE | 296m<sup>2</sup>

296 m<sup>2</sup>

This well-maintained first-floor office space offers a prime location with easy access and excellent visibility. Situated along a main road, the unit is centrally located with public transport nearby, ensuring convenience for employees and clients. The office features a mix of tiled and carpeted flooring, creating a professional and comfortable workspace. An open-plan layout provides flexibility, while large windows allow for ample natural light. The unit is also equipped with air conditioning, ensuring a pleasant working environment throughout the year.

Accessibility is a key advantage, with wheelchair-friendly access via a lift in the ground-floor foyer. The unit includes a private bathroom for added convenience, as well as secure entry for peace of mind. With prominent signage opportunities and immediate occupation available, this office space is ideal for businesses looking to establish themselves in a well-connected and high-exposure location.