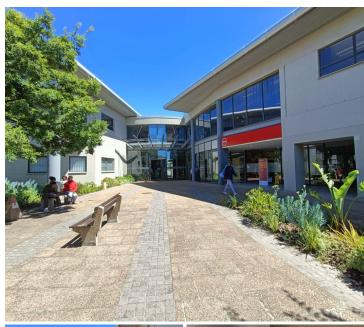

## 41,440 pm

STRAND ROAD | OFFICE SPACE AVAILABLE FOR RENT | BELLVILLE | 296m<sup>2</sup>

296 m<sup>2</sup>

This well-maintained first-floor office space offers a prime location with easy access and excellent visibility. Situated along a main road, the unit is centrally located with public transport nearby, ensuring convenience for employees and clients. The office features a mix of tiled and carpeted flooring, creating a professional and comfortable workspace. An open-plan layout provides flexibility, while large windows allow for ample natural light. The unit is also equipped with air conditioning, ensuring a pleasant working environment throughout the year.

Accessibility is a key advantage, with wheelchair-friendly access via a lift in the ground-floor foyer. The unit includes a private bathroom for added convenience, as well as secure entry for peace of mind. With prominent signage opportunities and immediate occupation available, this office space is ideal for businesses looking to establish themselves in a well-connected and high-exposure location.