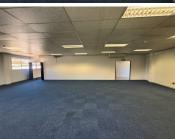

## 41,440 pm

STRAND ROAD | OFFICE SPACE AVAILABLE FOR RENT | BELLVILLE | 296m<sup>2</sup>

296 m<sup>2</sup>

This well-maintained first-floor office space offers a prime location with easy access and excellent visibility. Situated along a main road, the unit is centrally located with public transport nearby, ensuring convenience for employees and clients. The office features a mix of tiled and carpeted flooring, creating a professional and comfortable workspace. An open-plan layout provides flexibility, while large windows allow for ample natural light. The unit is also equipped with air conditioning, ensuring a pleasant working environment throughout the year.

Accessibility is a key advantage, with wheelchair-friendly access via a lift in the ground-floor foyer. The unit includes a private bathroom for added convenience, as well as secure entry for peace of mind. With prominent signage opportunities and immediate occupation available, this office space is ideal for businesses looking to establish themselves in a well-connected and high-exposure location.