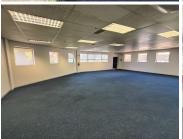

## 41,440 pm

STRAND ROAD | OFFICE SPACE AVAILABLE FOR RENT | BELLVILLE | 296m<sup>2</sup>

296 m<sup>2</sup>

This well-maintained first-floor office space offers a prime location with easy access and excellent visibility. Situated along a main road, the unit is centrally located with public transport nearby, ensuring convenience for employees and clients. The office features a mix of tiled and carpeted flooring, creating a professional and comfortable workspace. An open-plan layout provides flexibility, while large windows allow for ample natural light. The unit is also equipped with air conditioning, ensuring a pleasant working environment throughout the year.