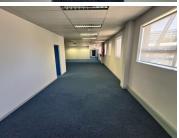

## 41,440 pm

STRAND ROAD | OFFICE SPACE AVAILABLE FOR RENT | BELLVILLE | 296m<sup>2</sup>

296 m<sup>2</sup>

This well-maintained first-floor office space offers a prime location with easy access and excellent visibility. Situated along a main road, the unit is centrally located with public transport nearby, ensuring convenience for employees and clients. The office features a mix of tiled and carpeted flooring, creating a professional and comfortable workspace. An open-plan layout provides flexibility, while large windows allow for ample natural light. The unit is also equipped with air conditioning, ensuring a pleasant working environment throughout the year.

Accessibility is a key advantage, with wheelchair-friendly access via a lift in the ground-floor foyer. The unit includes a private bathroom for added convenience, as well as secure entry for peace of mind. With prominent signage opportunities and immediate occupation available, this office space is ideal for businesses looking to establish themselves in a well-connected and high-exposure location.