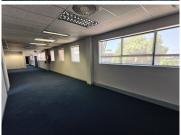

## 41,440 pm

STRAND ROAD | OFFICE SPACE AVAILABLE FOR RENT | BELLVILLE | 296m<sup>2</sup>

296 m<sup>2</sup>

This well-maintained first-floor office space offers a prime location with easy access and excellent visibility. Situated along a main road, the unit is centrally located with public transport nearby, ensuring convenience for employees and clients. The office features a mix of tiled and carpeted flooring, creating a professional and comfortable workspace. An open-plan layout provides flexibility, while large windows allow for ample natural light. The unit is also equipped with air conditioning, ensuring a pleasant working environment throughout the year.

Accessibility is a key advantage, with wheelchair-friendly access via a lift in the ground-floor foyer. The unit includes a private bathroom for added convenience, as well as secure entry for peace of mind. With prominent signage opportunities and immediate occupation available, this office space is ideal for businesses looking to establish themselves in a well-connected and high-exposure location.