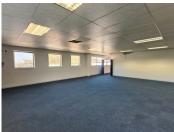

## 41,440 pm

STRAND ROAD | OFFICE SPACE AVAILABLE FOR RENT | BELLVILLE | 296m<sup>2</sup>

296 m<sup>2</sup>

This well-maintained first-floor office space offers a prime location with easy access and excellent visibility. Situated along a main road, the unit is centrally located with public transport nearby, ensuring convenience for employees and clients. The office features a mix of tiled and carpeted flooring, creating a professional and comfortable workspace. An open-plan layout provides flexibility, while large windows allow for ample natural light. The unit is also equipped with air conditioning, ensuring a pleasant working environment throughout the year.

Accessibility is a key advantage, with wheelchair-friendly access via a lift in the ground-floor foyer. The unit includes a private bathroom for added convenience, as well as secure entry for peace of mind. With prominent signage opportunities and immediate occupation available, this office space is ideal for businesses looking to establish themselves in a well-connected and high-exposure location.