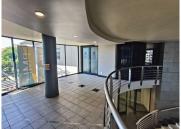

## 41,440 pm

STRAND ROAD | OFFICE SPACE AVAILABLE FOR RENT | BELLVILLE | 296m<sup>2</sup>

296 m<sup>2</sup>

This well-maintained first-floor office space offers a prime location with easy access and excellent visibility. Situated along a main road, the unit is centrally located with public transport nearby, ensuring convenience for employees and clients. The office features a mix of tiled and carpeted flooring, creating a professional and comfortable workspace. An open-plan layout provides flexibility, while large windows allow for ample natural light. The unit is also equipped with air conditioning, ensuring a pleasant working environment throughout the year.