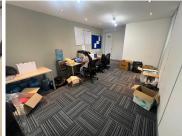

## 28,023 pm

TIJGER PARK BUILDING 3 | OFFICE SPACE AVAILABLE TO RENT | TYGER VALLEY | 169.84m<sup>2</sup>

169 m<sup>2</sup>

This well-appointed 169sqm office space is available on the first floor of Tijger Park Building 3, offering a professional and functional workspace in a prime location. The unit features a welcoming reception area, three breakaway offices, and a spacious boardroom, providing ample space for meetings and collaboration. It also includes its own private kitchen for added convenience, while communal bathrooms are available within the building. With 24/7 on-site security and a backup generator, the office ensures a secure and uninterrupted working environment.