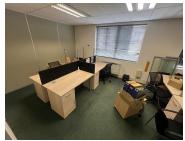

## 28,023 pm

TIJGER PARK BUILDING 3 | OFFICE SPACE AVAILABLE TO RENT | TYGER VALLEY | 169.84m<sup>2</sup>

169 m<sup>2</sup>

This well-appointed 169sqm office space is available on the first floor of Tijger Park Building 3, offering a professional and functional workspace in a prime location. The unit features a welcoming reception area, three breakaway offices, and a spacious boardroom, providing ample space for meetings and collaboration. It also includes its own private kitchen for added convenience, while communal bathrooms are available within the building. With 24/7 on-site security and a backup generator, the office ensures a secure and uninterrupted working environment.