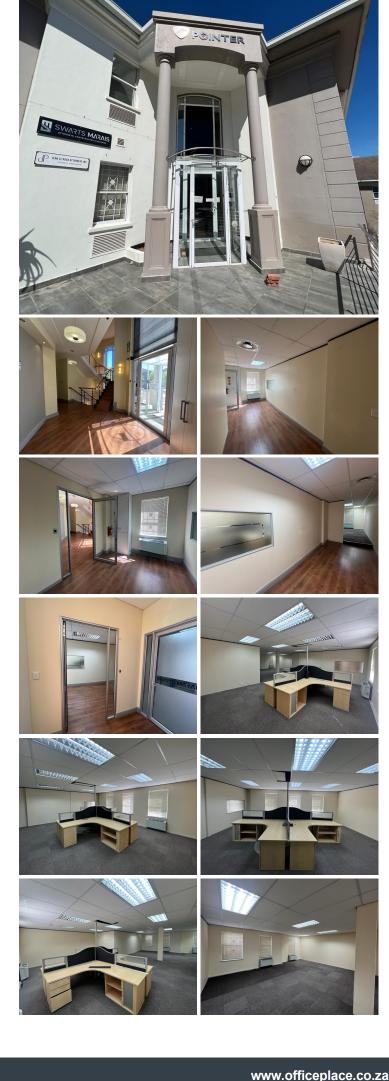

## 🐔 120 m²

Belvedere Office Park, situated on the corner of Bella Rosa and Pasita Street in the Tyger Valley commercial hub. This unit provides a secure and professional workspace. It's an open-plan office located on the ground floor within Block C of Belvedere Office Park.

There are three basement parking bays available at a rate of R850 per month. The office park is equipped with 24-hour security, guaranteeing a safe and secure working environment. Its strategic location offers convenient access to the N1 Highway and benefits from excellent public transportation options.

#### Gross Monthly Rental Lease Period Available From

R19,199 Ex Vat Negotiable Negotiable

| Floor Size m <sup>2</sup> | 120             | Security         | Yes |
|---------------------------|-----------------|------------------|-----|
| Parking Bays              | -               | Air Conditioning | Yes |
| Title                     | Sectional Title | Generator        | -   |
| Zoning                    | Commercial      | Fibre            | Yes |