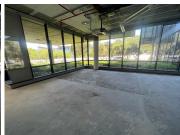

## 101,200 pm

GLACIER PLACE | OFFICE SPACE TO RENT IN TYGER VALLEY, BELLVILLE

460 m<sup>2</sup>

This unit is situated in a premium-grade building with a 4-star green rating, featuring cutting-edge finishes and a generous parking ratio. The open-plan office includes a kitchen area, private offices, and large glass windows that fill the space with natural light. The property is equipped with modern amenities such as a generator, borehole, VRV cooling system, and a grey water system for toilets.