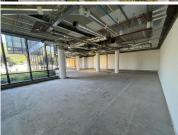

## 101,200 pm

GLACIER PLACE | OFFICE SPACE TO RENT IN TYGER VALLEY, BELLVILLE

460 m<sup>2</sup>

This unit is situated in a premium-grade building with a 4-star green rating, featuring cutting-edge finishes and a generous parking ratio. The open-plan office includes a kitchen area, private offices, and large glass windows that fill the space with natural light. The property is equipped with modern amenities such as a generator, borehole, VRV cooling system, and a grey water system for toilets.