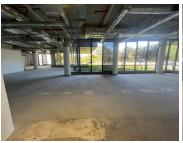

## 101,200 pm

GLACIER PLACE | OFFICE SPACE TO RENT IN TYGER VALLEY, BELLVILLE

460 m<sup>2</sup>

This unit is situated in a premium-grade building with a 4-star green rating, featuring cutting-edge finishes and a generous parking ratio. The open-plan office includes a kitchen area, private offices, and large glass windows that fill the space with natural light. The property is equipped with modern amenities such as a generator, borehole, VRV cooling system, and a grey water system for toilets.