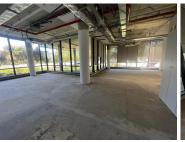

## 101,200 pm

GLACIER PLACE | OFFICE SPACE TO RENT IN TYGER VALLEY, BELLVILLE

460 m<sup>2</sup>

This unit is situated in a premium-grade building with a 4-star green rating, featuring cutting-edge finishes and a generous parking ratio. The open-plan office includes a kitchen area, private offices, and large glass windows that fill the space with natural light. The property is equipped with modern amenities such as a generator, borehole, VRV cooling system, and a grey water system for toilets.