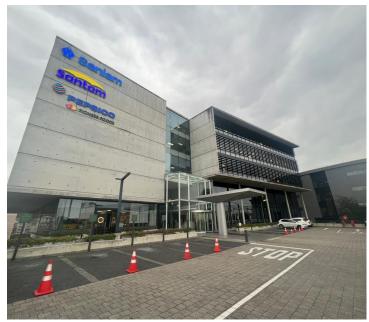

## 101,200 pm

GLACIER PLACE | OFFICE SPACE TO RENT IN TYGER VALLEY, BELLVILLE

460 m<sup>2</sup>

This unit is situated in a premium-grade building with a 4-star green rating, featuring cutting-edge finishes and a generous parking ratio. The open-plan office includes a kitchen area, private offices, and large glass windows that fill the space with natural light. The property is equipped with modern amenities such as a generator, borehole, VRV cooling system, and a grey water system for toilets.

Tyger Valley, located in the suburb of Bellville, is a thriving business and retail hub, offering a range of modern conveniences in the northern suburbs. The area is home to renowned decor stores, medical facilities, multinational corporations, trendy eateries, and prominent companies, making it an ideal location for businesses.