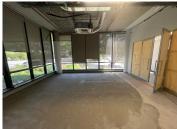

## 101,200 pm

GLACIER PLACE | OFFICE SPACE TO RENT IN TYGER VALLEY, BELLVILLE

460 m<sup>2</sup>

This unit is situated in a premium-grade building with a 4-star green rating, featuring cutting-edge finishes and a generous parking ratio. The open-plan office includes a kitchen area, private offices, and large glass windows that fill the space with natural light. The property is equipped with modern amenities such as a generator, borehole, VRV cooling system, and a grey water system for toilets.