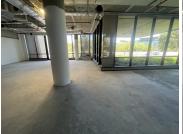

## 101,200 pm

GLACIER PLACE | OFFICE SPACE TO RENT IN TYGER VALLEY, BELLVILLE

460 m<sup>2</sup>

This unit is situated in a premium-grade building with a 4-star green rating, featuring cutting-edge finishes and a generous parking ratio. The open-plan office includes a kitchen area, private offices, and large glass windows that fill the space with natural light. The property is equipped with modern amenities such as a generator, borehole, VRV cooling system, and a grey water system for toilets.