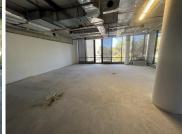

## 101,200 pm

GLACIER PLACE | OFFICE SPACE TO RENT IN TYGER VALLEY, BELLVILLE

460 m<sup>2</sup>

This unit is situated in a premium-grade building with a 4-star green rating, featuring cutting-edge finishes and a generous parking ratio. The open-plan office includes a kitchen area, private offices, and large glass windows that fill the space with natural light. The property is equipped with modern amenities such as a generator, borehole, VRV cooling system, and a grey water system for toilets.