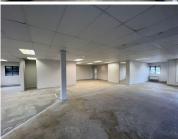

## 49,735 pm

South Gate Office Park | Office Space To Rent On Carl Cronje Drive, Tyger Valley

343 m<sup>2</sup>

South Gate Office Park, office Space to let on Carl Cronje Drive, Tyger Valley. This commercial property boasts a prime location and a range of features that make it an attractive option for businesses. Situated on the second floor, the office space benefits from plenty of natural lighting, creating a bright and inviting atmosphere for employees and visitors alike. The reception and open-plan office areas are fitted with carpeted flooring, while the kitchen area is tiled for easy cleaning. With air conditioning throughout, the property offers a comfortable working environment.