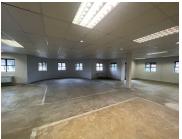

## 49,735 pm

South Gate Office Park | Office Space To Rent On Carl Cronje Drive, Tyger Valley

343 m<sup>2</sup>

South Gate Office Park, office Space to let on Carl Cronje Drive, Tyger Valley. This commercial property boasts a prime location and a range of features that make it an attractive option for businesses. Situated on the second floor, the office space benefits from plenty of natural lighting, creating a bright and inviting atmosphere for employees and visitors alike. The reception and open-plan office areas are fitted with carpeted flooring, while the kitchen area is tiled for easy cleaning. With air conditioning throughout, the property offers a comfortable working environment.