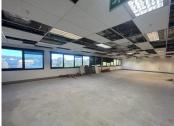

## 240 m<sup>2</sup>

Parc Du Cap, office space to let on Willie Van Schoor Avenue, Tyger Valley. This white box unit located on the first floor of building 3 is the perfect opportunity for businesses of all types to create an office space that fits their specific requirements. The unit is fibre ready and includes communal toilets on the floor, air conditioning, and 24-hour security features such as a boomed main entrance and manned security at the front desk. Open parking bays are available at R550/month and basement parking bays are available at R850/month, providing convenient parking options for tenants.