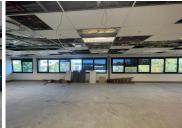

## 240 m<sup>2</sup>

Parc Du Cap, office space to let on Willie Van Schoor Avenue, Tyger Valley. This white box unit located on the first floor of building 3 is the perfect opportunity for businesses of all types to create an office space that fits their specific requirements. The unit is fibre ready and includes communal toilets on the floor, air conditioning, and 24-hour security features such as a boomed main entrance and manned security at the front desk. Open parking bays are available at R550/month and basement parking bays are available at R850/month, providing convenient parking options for tenants.

Parc Du Cap is a secure and professional environment for businesses, with 24-hour security ensuring a safe premise to work from. Its prime location on the corner of Willie Van Schoor and Mispel Road in the Tyger Valley offers easy access to the N1 Highway and is situated adjacent to the entrance of the office park. This makes it an excellent location for companies that require easy connectivity to other parts of the city. Overall, this unit provides an excellent opportunity for businesses to establish themselves in a secure and convenient...