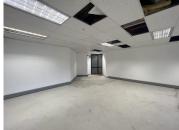

## 240 m<sup>2</sup>

Parc Du Cap, office space to let on Willie Van Schoor Avenue, Tyger Valley. This white box unit located on the first floor of building 3 is the perfect opportunity for businesses of all types to create an office space that fits their specific requirements. The unit is fibre ready and includes communal toilets on the floor, air conditioning, and 24-hour security features such as a boomed main entrance and manned security at the front desk. Open parking bays are available at R550/month and basement parking bays are available at R850/month, providing convenient parking options for tenants.

Parc Du Cap is a secure and professional environment for businesses, with 24-hour security ensuring a safe premise to work from. Its prime location on the corner of Willie Van Schoor and Mispel Road in the Tyger Valley offers easy access to the N1 Highway and is situated adjacent to the entrance of the office park. This makes it an excellent location for companies that require easy connectivity to other parts of the city. Overall, this unit provides an excellent opportunity for businesses to establish themselves in a secure and convenient...