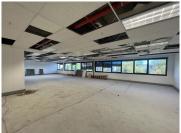

## 240 m<sup>2</sup>

Parc Du Cap, office space to let on Willie Van Schoor Avenue, Tyger Valley. This white box unit located on the first floor of building 3 is the perfect opportunity for businesses of all types to create an office space that fits their specific requirements. The unit is fibre ready and includes communal toilets on the floor, air conditioning, and 24-hour security features such as a boomed main entrance and manned security at the front desk. Open parking bays are available at R550/month and basement parking bays are available at R850/month, providing convenient parking options for tenants.

Parc Du Cap is a secure and professional environment for businesses, with 24-hour security ensuring a safe premise to work from. Its prime location on the corner of Willie Van Schoor and Mispel Road in the Tyger Valley offers easy access to the N1 Highway and is situated adjacent to the entrance of the office park. This makes it an excellent location for companies that require easy connectivity to other parts of the city. Overall, this unit provides an excellent opportunity for businesses to establish themselves in a secure and convenient...