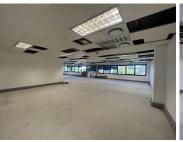

## 240 m<sup>2</sup>

Parc Du Cap, office space to let on Willie Van Schoor Avenue, Tyger Valley. This white box unit located on the first floor of building 3 is the perfect opportunity for businesses of all types to create an office space that fits their specific requirements. The unit is fibre ready and includes communal toilets on the floor, air conditioning, and 24-hour security features such as a boomed main entrance and manned security at the front desk. Open parking bays are available at R550/month and basement parking bays are available at R850/month, providing convenient parking options for tenants.

Parc Du Cap is a secure and professional environment for businesses, with 24-hour security ensuring a safe premise to work from. Its prime location on the corner of Willie Van Schoor and Mispel Road in the Tyger Valley offers easy access to the N1 Highway and is situated adjacent to the entrance of the office park. This makes it an excellent location for companies that require easy connectivity to other parts of the city. Overall, this unit provides an excellent opportunity for businesses to establish themselves in a secure and convenient...