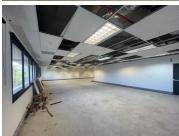

## 240 m<sup>2</sup>

Parc Du Cap, office space to let on Willie Van Schoor Avenue, Tyger Valley. This white box unit located on the first floor of building 3 is the perfect opportunity for businesses of all types to create an office space that fits their specific requirements. The unit is fibre ready and includes communal toilets on the floor, air conditioning, and 24-hour security features such as a boomed main entrance and manned security at the front desk. Open parking bays are available at R550/month and basement parking bays are available at R850/month, providing convenient parking options for tenants.

Parc Du Cap is a secure and professional environment for businesses, with 24-hour security ensuring a safe premise to work from. Its prime location on the corner of Willie Van Schoor and Mispel Road in the Tyger Valley offers easy access to the N1 Highway and is situated adjacent to the entrance of the office park. This makes it an excellent location for companies that require easy connectivity to other parts of the city. Overall, this unit provides an excellent opportunity for businesses to establish themselves in a secure and convenient...