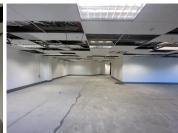

## 240 m<sup>2</sup>

Parc Du Cap, office space to let on Willie Van Schoor Avenue, Tyger Valley. This white box unit located on the first floor of building 3 is the perfect opportunity for businesses of all types to create an office space that fits their specific requirements. The unit is fibre ready and includes communal toilets on the floor, air conditioning, and 24-hour security features such as a boomed main entrance and manned security at the front desk. Open parking bays are available at R550/month and basement parking bays are available at R850/month, providing convenient parking options for tenants.

Parc Du Cap is a secure and professional environment for businesses, with 24-hour security ensuring a safe premise to work from. Its prime location on the corner of Willie Van Schoor and Mispel Road in the Tyger Valley offers easy access to the N1 Highway and is situated adjacent to the entrance of the office park. This makes it an excellent location for companies that require easy connectivity to other parts of the city. Overall, this unit provides an excellent opportunity for businesses to establish themselves in a secure and convenient...