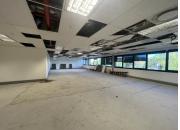

## 240 m<sup>2</sup>

Parc Du Cap, office space to let on Willie Van Schoor Avenue, Tyger Valley. This white box unit located on the first floor of building 3 is the perfect opportunity for businesses of all types to create an office space that fits their specific requirements. The unit is fibre ready and includes communal toilets on the floor, air conditioning, and 24-hour security features such as a boomed main entrance and manned security at the front desk. Open parking bays are available at R550/month and basement parking bays are available at R850/month, providing convenient parking options for tenants.

Parc Du Cap is a secure and professional environment for businesses, with 24-hour security ensuring a safe premise to work from. Its prime location on the corner of Willie Van Schoor and Mispel Road in the Tyger Valley offers easy access to the N1 Highway and is situated adjacent to the entrance of the office park. This makes it an excellent location for companies that require easy connectivity to other parts of the city. Overall, this unit provides an excellent opportunity for businesses to establish themselves in a secure and convenient...