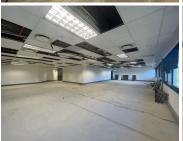

## 240 m<sup>2</sup>

Parc Du Cap, office space to let on Willie Van Schoor Avenue, Tyger Valley. This white box unit located on the first floor of building 3 is the perfect opportunity for businesses of all types to create an office space that fits their specific requirements. The unit is fibre ready and includes communal toilets on the floor, air conditioning, and 24-hour security features such as a boomed main entrance and manned security at the front desk. Open parking bays are available at R550/month and basement parking bays are available at R850/month, providing convenient parking options for tenants.