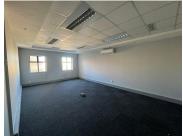

## 67,570 pm

Bonitas Office Park | Office Space For Rent On Carl Cronje Drive, Tyger Waterfront | 466m²

466 m<sup>2</sup>

Bonitas Office Park, office space to let on Carl Cronje Drive, Tyger Waterfront. This commercial office complex is situated on Fountain Road, just off Carl Cronje Drive, and is conveniently located near the Tyger Valley Mall and Willow Bridge Centre. The complex features a lift and fibre optics, and offers both covered and underground parking facilities at an additional cost. The unit itself offers 7 breakaway private offices, one open plan area, two balconies with views of the park and Carl Cronje Drive, two kitchenettes, and two toilets. Additionally, the unit is air-conditioned, fibre-ready, and has a secure entrance with a boomed main entrance.

The carpeted unit is naturally lit, and the modern finishes create a unique and inviting atmosphere. The glass boardroom is centrally located and surrounded by multiple breakaway private offices, providing ample space for any business. The unit also features a large reception area with ample kitchenette space designed for relaxation. With its clean and modern finishes, this unit is the perfect space for any business looking for a professional and inviting environment.