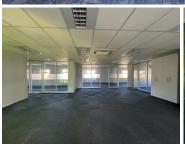

The carpeted unit is naturally lit, and the modern finishes create a unique and inviting atmosphere. The glass boardroom is centrally located and surrounded by multiple breakaway private offices, providing ample space for any business. The unit also features a large reception area with ample kitchenette space designed for relaxation. With its clean and modern finishes, this unit is the perfect space for any business looking for a professional and inviting environment.