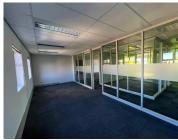

## 67,570 pm

Bonitas Office Park | Office Space For Rent On Carl Cronje Drive, Tyger Waterfront | 466m²

466 m<sup>2</sup>

Bonitas Office Park, office space to let on Carl Cronje Drive, Tyger Waterfront. This commercial office complex is situated on Fountain Road, just off Carl Cronje Drive, and is conveniently located near the Tyger Valley Mall and Willow Bridge Centre. The complex features a lift and fibre optics, and offers both covered and underground parking facilities at an additional cost. The unit itself offers 7 breakaway private offices, one open plan area, two balconies with views of the park and Carl Cronje Drive, two kitchenettes, and two toilets. Additionally, the unit is air-conditioned, fibre-ready, and has a secure entrance with a boomed main entrance.

The carpeted unit is naturally lit, and the modern finishes create a unique and inviting atmosphere. The glass boardroom is centrally located and surrounded by multiple breakaway private offices, providing ample space for any business. The unit also features a large reception area with ample kitchenette space designed for relaxation. With its clean and modern finishes, this unit is the perfect space for any business looking for a professional and inviting environment.