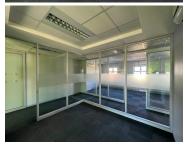

The carpeted unit is naturally lit, and the modern finishes create a unique and inviting atmosphere. The glass boardroom is centrally located and surrounded by multiple breakaway private offices, providing ample space for any business. The unit also features a large reception area with ample kitchenette space designed for relaxation. With its clean and modern finishes, this unit is the perfect space for any business looking for a professional and inviting environment.