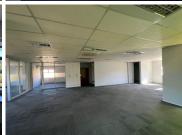

## 67,570 pm

Bonitas Office Park | Office Space For Rent On Carl Cronje Drive, Tyger Waterfront | 466m²

466 m<sup>2</sup>

Bonitas Office Park, office space to let on Carl Cronje Drive, Tyger Waterfront. This commercial office complex is situated on Fountain Road, just off Carl Cronje Drive, and is conveniently located near the Tyger Valley Mall and Willow Bridge Centre. The complex features a lift and fibre optics, and offers both covered and underground parking facilities at an additional cost. The unit itself offers 7 breakaway private offices, one open plan area, two balconies with views of the park and Carl Cronje Drive, two kitchenettes, and two toilets. Additionally, the unit is air-conditioned, fibre-ready, and has a secure entrance with a boomed main entrance.

The carpeted unit is naturally lit, and the modern finishes create a unique and inviting atmosphere. The glass boardroom is centrally located and surrounded by multiple breakaway private offices, providing ample space for any business. The unit also features a large reception area with ample kitchenette space designed for relaxation. With its clean and modern finishes, this unit is the perfect space for any business looking for a professional and inviting environment.