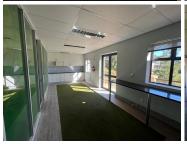

## 67,570 pm

Bonitas Office Park | Office Space For Rent On Carl Cronje Drive, Tyger Waterfront | 466m²

466 m<sup>2</sup>

Bonitas Office Park, office space to let on Carl Cronje Drive, Tyger Waterfront. This commercial office complex is situated on Fountain Road, just off Carl Cronje Drive, and is conveniently located near the Tyger Valley Mall and Willow Bridge Centre. The complex features a lift and fibre optics, and offers both covered and underground parking facilities at an additional cost. The unit itself offers 7 breakaway private offices, one open plan area, two balconies with views of the park and Carl Cronje Drive, two kitchenettes, and two toilets. Additionally, the unit is air-conditioned, fibre-ready, and has a secure entrance with a boomed main entrance.

The carpeted unit is naturally lit, and the modern finishes create a unique and inviting atmosphere. The glass boardroom is centrally located and surrounded by multiple breakaway private offices, providing ample space for any business. The unit also features a large reception area with ample kitchenette space designed for relaxation. With its clean and modern finishes, this unit is the perfect space for any business looking for a professional and inviting environment.