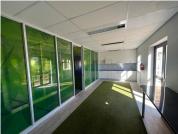

The carpeted unit is naturally lit, and the modern finishes create a unique and inviting atmosphere. The glass boardroom is centrally located and surrounded by multiple breakaway private offices, providing ample space for any business. The unit also features a large reception area with ample kitchenette space designed for relaxation. With its clean and modern finishes, this unit is the perfect space for any business looking for a professional and inviting environment.