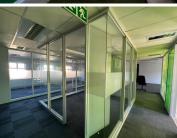

## 67,570 pm

Bonitas Office Park | Office Space For Rent On Carl Cronje Drive, Tyger Waterfront | 466m²

466 m<sup>2</sup>

Bonitas Office Park, office space to let on Carl Cronje Drive, Tyger Waterfront. This commercial office complex is situated on Fountain Road, just off Carl Cronje Drive, and is conveniently located near the Tyger Valley Mall and Willow Bridge Centre. The complex features a lift and fibre optics, and offers both covered and underground parking facilities at an additional cost. The unit itself offers 7 breakaway private offices, one open plan area, two balconies with views of the park and Carl Cronje Drive, two kitchenettes, and two toilets. Additionally, the unit is air-conditioned, fibre-ready, and has a secure entrance with a boomed main entrance.

The carpeted unit is naturally lit, and the modern finishes create a unique and inviting atmosphere. The glass boardroom is centrally located and surrounded by multiple breakaway private offices, providing ample space for any business. The unit also features a large reception area with ample kitchenette space designed for relaxation. With its clean and modern finishes, this unit is the perfect space for any business looking for a professional and inviting environment.