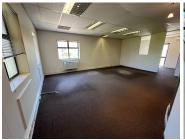

## 26,560 pm

Bonitas Office Park | Office Space For Rent On Carl Cronje Drive, Tyger Waterfront, 166M<sup>2</sup>

166 m<sup>2</sup>

Office space available for lease in Bonitas Office Park, Tyger Waterfront. This unit features three private offices, a spacious boardroom, a kitchenette, and access to communal restrooms. Equipped with air conditioning, it provides a comfortable working environment year-round. The office park is secured with a boomed main entrance, ensuring tenant safety. Convenient parking options are available to meet tenant needs.

Ideally located near Carl Cronje Drive, this commercial complex offers excellent accessibility and is within walking distance of Tyger Valley Mall and Willow Bridge Centre. The unit boasts added conveniences like a lift and fibre connectivity. Semi-furnished with wooden shelving, it combines carpeted and tiled flooring for a professional look. The central boardroom serves as the heart of the office, while the balcony overlooking landscaped gardens adds a touch of charm. This space is perfect for a small business seeking a secure, well-appointed office.