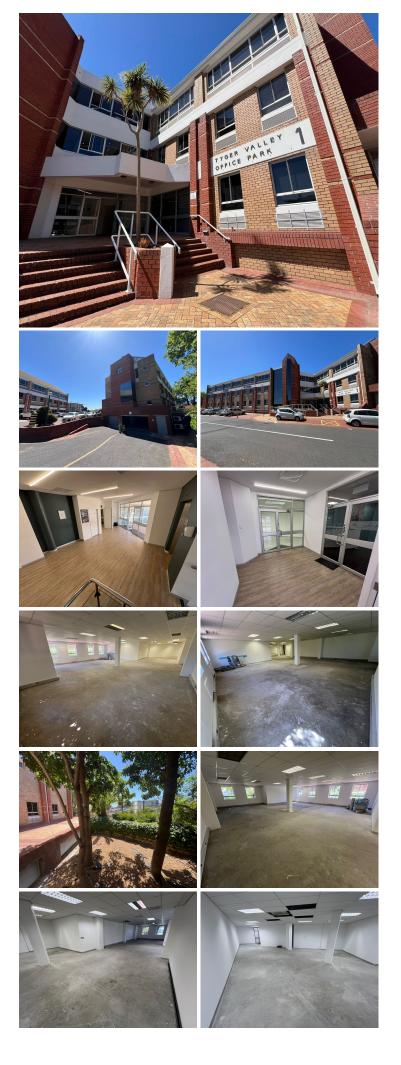

## **8** 260 m<sup>2</sup>

Tyger Valley Office Park is a multi-tenanted Office Park situated on main Durbanville Avenue, Tyger Valley. This unit offers a secure and professional environment. This open plan office unit situated on the Ground floor of block 1, available immediately. Covered Parking Bays available at R500/month and Basement Parking Bays available at R800/month.

The office park offers 24 hour security, ensuring a safe premise to work from. Its location allows easy access to the N1 Highway and is situated adjacent to Tyger Valley Health Care Clinic.

#### Gross Monthly Rental Lease Period Available From

R36,463 Ex Vat Negotiable Negotiable

| Floor Size m <sup>2</sup> | 260        | Security         | - |
|---------------------------|------------|------------------|---|
| Parking Bays              | -          | Air Conditioning | - |
| Title                     | -          | Generator        | - |
| Zoning                    | Commercial | Fibre            | - |