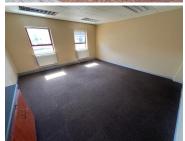

## 20,514 pm

WILLIE VAN SCHOOR DRIVE | OFFICE SPACE TO RENT | THE BRIDGE CENTER | TYGER VALLEY | 157.8M<sup>2</sup>

157 m<sup>2</sup>

Situated in Tyger Valley, this 157.8m² office space provides a well-equipped and comfortable workspace. The unit includes a private kitchen, multiple partitioned open-plan offices, and carpeted flooring, offering flexibility for various business needs. Abundant natural light enhances the welcoming atmosphere, making it an excellent choice for companies such as training centers or professional service firms.