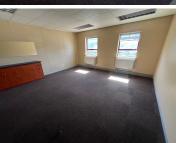

## 20,514 pm

WILLIE VAN SCHOOR DRIVE | OFFICE SPACE TO RENT | THE BRIDGE CENTER | TYGER VALLEY | 157.8M<sup>2</sup>

157 m<sup>2</sup>

Situated in Tyger Valley, this 157.8m² office space provides a well-equipped and comfortable workspace. The unit includes a private kitchen, multiple partitioned open-plan offices, and carpeted flooring, offering flexibility for various business needs. Abundant natural light enhances the welcoming atmosphere, making it an excellent choice for companies such as training centers or professional service firms.

Conveniently located near The Bridge Centre, restaurants, and a petrol station, this office is ideal for businesses requiring easy access to public transport and a central position in Cape Town. The property boasts ample parking and seamless connectivity to major roads. With 24-hour security surveillance, tenants can enjoy a secure and professional working environment.