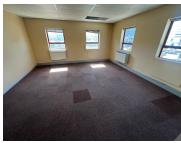

## 20,514 pm

WILLIE VAN SCHOOR DRIVE | OFFICE SPACE TO RENT | THE BRIDGE CENTER | TYGER VALLEY | 157.8M<sup>2</sup>

157 m<sup>2</sup>

Situated in Tyger Valley, this 157.8m² office space provides a well-equipped and comfortable workspace. The unit includes a private kitchen, multiple partitioned open-plan offices, and carpeted flooring, offering flexibility for various business needs. Abundant natural light enhances the welcoming atmosphere, making it an excellent choice for companies such as training centers or professional service firms.