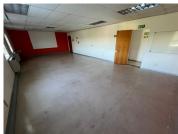

## 20,514 pm

WILLIE VAN SCHOOR DRIVE | OFFICE SPACE TO RENT | THE BRIDGE CENTER | TYGER VALLEY | 157.8M<sup>2</sup>

157 m<sup>2</sup>

Situated in Tyger Valley, this 157.8m² office space provides a well-equipped and comfortable workspace. The unit includes a private kitchen, multiple partitioned open-plan offices, and carpeted flooring, offering flexibility for various business needs. Abundant natural light enhances the welcoming atmosphere, making it an excellent choice for companies such as training centers or professional service firms.