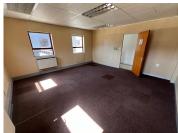

## 20,514 pm

WILLIE VAN SCHOOR DRIVE | OFFICE SPACE TO RENT | THE BRIDGE CENTER | TYGER VALLEY | 157.8M<sup>2</sup>

157 m<sup>2</sup>

Situated in Tyger Valley, this 157.8m² office space provides a well-equipped and comfortable workspace. The unit includes a private kitchen, multiple partitioned open-plan offices, and carpeted flooring, offering flexibility for various business needs. Abundant natural light enhances the welcoming atmosphere, making it an excellent choice for companies such as training centers or professional service firms.

Conveniently located near The Bridge Centre, restaurants, and a petrol station, this office is ideal for businesses requiring easy access to public transport and a central position in Cape Town. The property boasts ample parking and seamless connectivity to major roads. With 24-hour security surveillance, tenants can enjoy a secure and professional working environment.