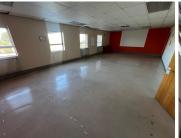

## 20,514 pm

WILLIE VAN SCHOOR DRIVE | OFFICE SPACE TO RENT | THE BRIDGE CENTER | TYGER VALLEY | 157.8M<sup>2</sup>

157 m<sup>2</sup>

Situated in Tyger Valley, this 157.8m² office space provides a well-equipped and comfortable workspace. The unit includes a private kitchen, multiple partitioned open-plan offices, and carpeted flooring, offering flexibility for various business needs. Abundant natural light enhances the welcoming atmosphere, making it an excellent choice for companies such as training centers or professional service firms.