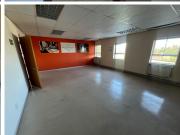

## 20,514 pm

WILLIE VAN SCHOOR DRIVE | OFFICE SPACE TO RENT | THE BRIDGE CENTER | TYGER VALLEY | 157.8M<sup>2</sup>

157 m<sup>2</sup>

Situated in Tyger Valley, this 157.8m² office space provides a well-equipped and comfortable workspace. The unit includes a private kitchen, multiple partitioned open-plan offices, and carpeted flooring, offering flexibility for various business needs. Abundant natural light enhances the welcoming atmosphere, making it an excellent choice for companies such as training centers or professional service firms.