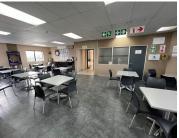

Step into an inviting reception area that sets the tone for professionalism and productivity. The expansive office layout is thoughtfully divided into two sections to cater to various business needs. One section features a spacious open-plan workspace, ideal for teamwork and creative collaboration, while the other includes private breakaway offices for focused tasks and confidential meetings. A sleek open-plan kitchenette and coffateria provide the perfect space to recharge, while convenient on-floor bathroom facilities and ample parking ensure seamless daily operations. Just minutes from the N1 highway, this prime office space keeps you well-connected while offering breathtaking views to inspire success.