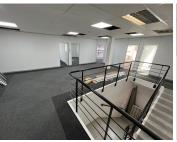

## 44,200 pm

DURBAN ROAD | OFFICE SPACE TO LET | THE BRIDGE CENTRE, TYGER VALLEY | 340M<sup>2</sup>

340 m<sup>2</sup>

Located on the bustling Durban Road, this 340m² office space offers excellent exposure for your business. With an open plan layout and 7 break-away offices, this space is perfect for a growing company. Additional features include a built-in safe, ample parking, and secure basement parking available at an additional cost of R500.00 per bay.

The building is fully secured and air-conditioned, providing a comfortable and safe working environment. Plus, its convenient location is just a 3-minute drive from the N1 highway and directly opposite Edward Street, which offers a range of amenities, including KFC, Astron Garage, Nando's, Village Bicycle, and Limnos Bakery.