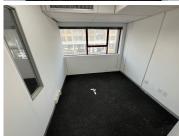

## 44,200 pm

DURBAN ROAD | OFFICE SPACE TO LET | THE BRIDGE CENTRE, TYGER VALLEY | 340M<sup>2</sup>

340 m<sup>2</sup>

Located on the bustling Durban Road, this 340m² office space offers excellent exposure for your business. With an open plan layout and 7 break-away offices, this space is perfect for a growing company. Additional features include a built-in safe, ample parking, and secure basement parking available at an additional cost of R500.00 per bay.

The building is fully secured and air-conditioned, providing a comfortable and safe working environment. Plus, its convenient location is just a 3-minute drive from the N1 highway and directly opposite Edward Street, which offers a range of amenities, including KFC, Astron Garage, Nando's, Village Bicycle, and Limnos Bakery.