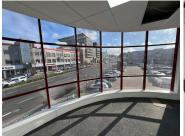

## 44,200 pm

DURBAN ROAD | OFFICE SPACE TO LET | THE BRIDGE CENTRE, TYGER VALLEY | 340M<sup>2</sup>

340 m<sup>2</sup>

Located on the bustling Durban Road, this 340m² office space offers excellent exposure for your business. With an open plan layout and 7 break-away offices, this space is perfect for a growing company. Additional features include a built-in safe, ample parking, and secure basement parking available at an additional cost of R500.00 per bay.