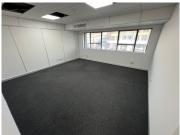

## 44,200 pm

DURBAN ROAD | OFFICE SPACE TO LET | THE BRIDGE CENTRE, TYGER VALLEY | 340M<sup>2</sup>

340 m<sup>2</sup>

Located on the bustling Durban Road, this 340m² office space offers excellent exposure for your business. With an open plan layout and 7 break-away offices, this space is perfect for a growing company. Additional features include a built-in safe, ample parking, and secure basement parking available at an additional cost of R500.00 per bay.

The building is fully secured and air-conditioned, providing a comfortable and safe working environment. Plus, its convenient location is just a 3-minute drive from the N1 highway and directly opposite Edward Street, which offers a range of amenities, including KFC, Astron Garage, Nando's, Village Bicycle, and Limnos Bakery.