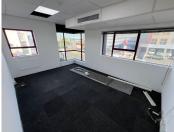

## 44,200 pm

DURBAN ROAD | OFFICE SPACE TO LET | THE BRIDGE CENTRE, TYGER VALLEY | 340M<sup>2</sup>

340 m<sup>2</sup>

Located on the bustling Durban Road, this 340m² office space offers excellent exposure for your business. With an open plan layout and 7 break-away offices, this space is perfect for a growing company. Additional features include a built-in safe, ample parking, and secure basement parking available at an additional cost of R500.00 per bay.

The building is fully secured and air-conditioned, providing a comfortable and safe working environment. Plus, its convenient location is just a 3-minute drive from the N1 highway and directly opposite Edward Street, which offers a range of amenities, including KFC, Astron Garage, Nando's, Village Bicycle, and Limnos Bakery.