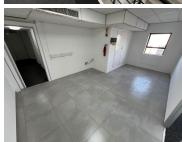

## 44,200 pm

DURBAN ROAD | OFFICE SPACE TO LET | THE BRIDGE CENTRE, TYGER VALLEY | 340M<sup>2</sup>

340 m<sup>2</sup>

Located on the bustling Durban Road, this 340m² office space offers excellent exposure for your business. With an open plan layout and 7 break-away offices, this space is perfect for a growing company. Additional features include a built-in safe, ample parking, and secure basement parking available at an additional cost of R500.00 per bay.

The building is fully secured and air-conditioned, providing a comfortable and safe working environment. Plus, its convenient location is just a 3-minute drive from the N1 highway and directly opposite Edward Street, which offers a range of amenities, including KFC, Astron Garage, Nando's, Village Bicycle, and Limnos Bakery.