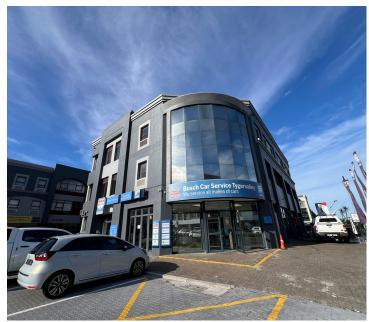

## 44,200 pm

DURBAN ROAD | OFFICE SPACE TO LET | THE BRIDGE CENTRE, TYGER VALLEY | 340M<sup>2</sup>

340 m<sup>2</sup>

Located on the bustling Durban Road, this 340m² office space offers excellent exposure for your business. With an open plan layout and 7 break-away offices, this space is perfect for a growing company. Additional features include a built-in safe, ample parking, and secure basement parking available at an additional cost of R500.00 per bay.

The building is fully secured and air-conditioned, providing a comfortable and safe working environment. Plus, its convenient location is just a 3-minute drive from the N1 highway and directly opposite Edward Street, which offers a range of amenities, including KFC, Astron Garage, Nando's, Village Bicycle, and Limnos Bakery.