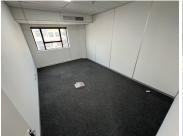

## 44,200 pm

DURBAN ROAD | OFFICE SPACE TO LET | THE BRIDGE CENTRE, TYGER VALLEY | 340M<sup>2</sup>

340 m<sup>2</sup>

Located on the bustling Durban Road, this 340m² office space offers excellent exposure for your business. With an open plan layout and 7 break-away offices, this space is perfect for a growing company. Additional features include a built-in safe, ample parking, and secure basement parking available at an additional cost of R500.00 per bay.

The building is fully secured and air-conditioned, providing a comfortable and safe working environment. Plus, its convenient location is just a 3-minute drive from the N1 highway and directly opposite Edward Street, which offers a range of amenities, including KFC, Astron Garage, Nando's, Village Bicycle, and Limnos Bakery.