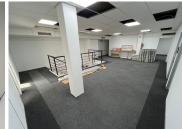

## 44,200 pm

DURBAN ROAD | OFFICE SPACE TO LET | THE BRIDGE CENTRE, TYGER VALLEY | 340M<sup>2</sup>

340 m<sup>2</sup>

Located on the bustling Durban Road, this 340m² office space offers excellent exposure for your business. With an open plan layout and 7 break-away offices, this space is perfect for a growing company. Additional features include a built-in safe, ample parking, and secure basement parking available at an additional cost of R500.00 per bay.

The building is fully secured and air-conditioned, providing a comfortable and safe working environment. Plus, its convenient location is just a 3-minute drive from the N1 highway and directly opposite Edward Street, which offers a range of amenities, including KFC, Astron Garage, Nando's, Village Bicycle, and Limnos Bakery.