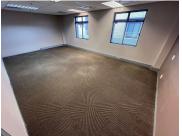

## 49,760 pm

WILLIE VAN SCHOOR DRIVE | OFFICE SPACE TO RENT IN TYGER VALLEY | CHAMBERS BUILDING 5 | 311SQM

311 m<sup>2</sup>

This modern office space available To Let offers a spacious openplan design complemented by multiple breakaway offices, creating an ideal balance between collaboration and privacy. The wellmaintained property is secured with 24-hour security, ensuring a safe working environment. A welcoming reception area leads into the office, which features a combination of carpeted and tiled flooring. Air conditioning throughout the space enhances comfort, promoting a productive work setting.