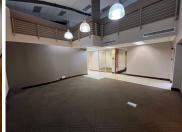

## 49,760 pm

WILLIE VAN SCHOOR DRIVE | OFFICE SPACE TO RENT IN TYGER VALLEY | CHAMBERS BUILDING 5 | 311SQM

311 m<sup>2</sup>

This modern office space available To Let offers a spacious openplan design complemented by multiple breakaway offices, creating an ideal balance between collaboration and privacy. The wellmaintained property is secured with 24-hour security, ensuring a safe working environment. A welcoming reception area leads into the office, which features a combination of carpeted and tiled flooring. Air conditioning throughout the space enhances comfort, promoting a productive work setting.