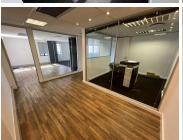

## 90,855 pm

DURBANVILLE AVENUE | OFFICE TO LET | BIELLA BUILDING, ROSENDAL, TYGER VALLEY | 673M<sup>2</sup>

673 m<sup>2</sup>

Bielle Building, Rosendal, this 673sqm office offers a professional and secure working environment. The space features a reception area, kitchenette, open plan area, a board room, ample break-away offices, and a store room. With 24/7 security, ample parking options (at an additional cost of R900.00 per basement parking bay and R650.00 per open parking bay), high-speed fiber internet, and a full generator backup system (at an additional cost of R3.50/sqm), this office space offers a comprehensive package. Conveniently situated within a 7-minute drive to the N1 highway, this office space offers easy access and a prime location. Don't miss out on this fantastic opportunity. Contact us today to schedule a viewing.

| Floor Size m <sup>2</sup> | 673        | Security         | Yes |
|---------------------------|------------|------------------|-----|
| Parking Bays              | -          | Air Conditioning | Yes |
| Title                     | -          | Generator        | -   |
| Zoning                    | Commercial | Fibre            | -   |