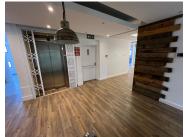

## 90,855 pm

DURBANVILLE AVENUE | OFFICE TO LET | BIELLA BUILDING, ROSENDAL, TYGER VALLEY | 673M<sup>2</sup>

673 m<sup>2</sup>

Bielle Building, Rosendal, this 673sqm office offers a professional and secure working environment. The space features a reception area, kitchenette, open plan area, a board room, ample break-away offices, and a store room. With 24/7 security, ample parking options (at an additional cost of R900.00 per basement parking bay and R650.00 per open parking bay), high-speed fiber internet, and a full generator backup system (at an additional cost of R3.50/sqm), this office space offers a comprehensive package. Conveniently situated within a 7-minute drive to the N1 highway, this office space offers easy access and a prime location. Don't miss out on this fantastic opportunity. Contact us today to schedule a viewing.