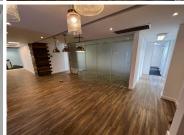

## 90,855 pm

DURBANVILLE AVENUE | OFFICE TO LET | BIELLA BUILDING, ROSENDAL, TYGER VALLEY | 673M<sup>2</sup>

673 m<sup>2</sup>

Bielle Building, Rosendal, this 673sqm office offers a professional and secure working environment. The space features a reception area, kitchenette, open plan area, a board room, ample break-away offices, and a store room. With 24/7 security, ample parking options (at an additional cost of R900.00 per basement parking bay and R650.00 per open parking bay), high-speed fiber internet, and a full generator backup system (at an additional cost of R3.50/sqm), this office space offers a comprehensive package. Conveniently situated within a 7-minute drive to the N1 highway, this office space offers easy access and a prime location. Don't miss out on this fantastic opportunity. Contact us today to schedule a viewing.