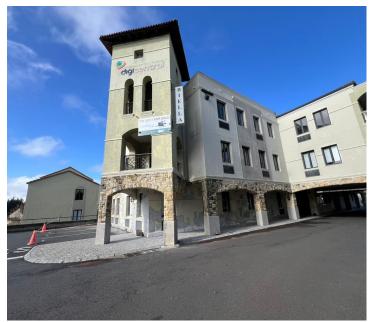

## 90,855 pm

DURBANVILLE AVENUE | OFFICE TO LET | BIELLA BUILDING, ROSENDAL, TYGER VALLEY | 673M<sup>2</sup>

673 m<sup>2</sup>

Bielle Building, Rosendal, this 673sqm office offers a professional and secure working environment. The space features a reception area, kitchenette, open plan area, a board room, ample break-away offices, and a store room. With 24/7 security, ample parking options (at an additional cost of R900.00 per basement parking bay and R650.00 per open parking bay), high-speed fiber internet, and a full generator backup system (at an additional cost of R3.50/sqm), this office space offers a comprehensive package. Conveniently situated within a 7-minute drive to the N1 highway, this office space offers easy access and a prime location. Don't miss out on this fantastic opportunity. Contact us today to schedule a viewing.