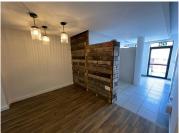

## 90,855 pm

DURBANVILLE AVENUE | OFFICE TO LET | BIELLA BUILDING, ROSENDAL, TYGER VALLEY | 673M<sup>2</sup>

673 m<sup>2</sup>

Bielle Building, Rosendal, this 673sqm office offers a professional and secure working environment. The space features a reception area, kitchenette, open plan area, a board room, ample break-away offices, and a store room. With 24/7 security, ample parking options (at an additional cost of R900.00 per basement parking bay and R650.00 per open parking bay), high-speed fiber internet, and a full generator backup system (at an additional cost of R3.50/sqm), this office space offers a comprehensive package. Conveniently situated within a 7-minute drive to the N1 highway, this office space offers easy access and a prime location. Don't miss out on this fantastic opportunity. Contact us today to schedule a viewing.