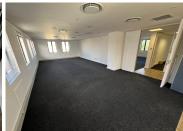

## 90,855 pm

DURBANVILLE AVENUE | OFFICE TO LET | BIELLA BUILDING, ROSENDAL, TYGER VALLEY | 673M<sup>2</sup>

673 m<sup>2</sup>

Bielle Building, Rosendal, this 673sqm office offers a professional and secure working environment. The space features a reception area, kitchenette, open plan area, a board room, ample break-away offices, and a store room. With 24/7 security, ample parking options (at an additional cost of R900.00 per basement parking bay and R650.00 per open parking bay), high-speed fiber internet, and a full generator backup system (at an additional cost of R3.50/sqm), this office space offers a comprehensive package. Conveniently situated within a 7-minute drive to the N1 highway, this office space offers easy access and a prime location. Don't miss out on this fantastic opportunity. Contact us today to schedule a viewing.

| Floor Size m <sup>2</sup> | 673        | Security         | Yes |
|---------------------------|------------|------------------|-----|
| Parking Bays              | -          | Air Conditioning | Yes |
| Title                     | -          | Generator        | -   |
| Zoning                    | Commercial | Fibre            | -   |