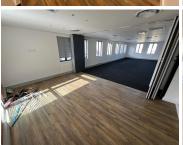

## 90,855 pm

DURBANVILLE AVENUE | OFFICE TO LET | BIELLA BUILDING, ROSENDAL, TYGER VALLEY | 673M<sup>2</sup>

673 m<sup>2</sup>

Bielle Building, Rosendal, this 673sqm office offers a professional and secure working environment. The space features a reception area, kitchenette, open plan area, a board room, ample break-away offices, and a store room. With 24/7 security, ample parking options (at an additional cost of R900.00 per basement parking bay and R650.00 per open parking bay), high-speed fiber internet, and a full generator backup system (at an additional cost of R3.50/sqm), this office space offers a comprehensive package. Conveniently situated within a 7-minute drive to the N1 highway, this office space offers easy access and a prime location. Don't miss out on this fantastic opportunity. Contact us today to schedule a viewing.

| Floor Size m <sup>2</sup> | 673        | Security         | Yes |
|---------------------------|------------|------------------|-----|
| Parking Bays              | -          | Air Conditioning | Yes |
| Title                     | -          | Generator        | -   |
| Zoning                    | Commercial | Fibre            | -   |