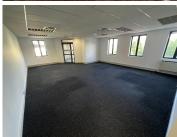

## 90,855 pm

DURBANVILLE AVENUE | OFFICE TO LET | BIELLA BUILDING, ROSENDAL, TYGER VALLEY | 673M<sup>2</sup>

673 m<sup>2</sup>

Bielle Building, Rosendal, this 673sqm office offers a professional and secure working environment. The space features a reception area, kitchenette, open plan area, a board room, ample break-away offices, and a store room. With 24/7 security, ample parking options (at an additional cost of R900.00 per basement parking bay and R650.00 per open parking bay), high-speed fiber internet, and a full generator backup system (at an additional cost of R3.50/sqm), this office space offers a comprehensive package. Conveniently situated within a 7-minute drive to the N1 highway, this office space offers easy access and a prime location. Don't miss out on this fantastic opportunity. Contact us today to schedule a viewing.

| Floor Size m <sup>2</sup> | 673        | Security         | Yes |
|---------------------------|------------|------------------|-----|
| Parking Bays              | -          | Air Conditioning | Yes |
| Title                     | -          | Generator        | -   |
| Zoning                    | Commercial | Fibre            | -   |