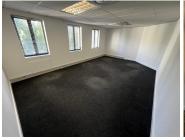

## 90,855 pm

DURBANVILLE AVENUE | OFFICE TO LET | BIELLA BUILDING, ROSENDAL, TYGER VALLEY | 673M<sup>2</sup>

673 m<sup>2</sup>

Bielle Building, Rosendal, this 673sqm office offers a professional and secure working environment. The space features a reception area, kitchenette, open plan area, a board room, ample break-away offices, and a store room. With 24/7 security, ample parking options (at an additional cost of R900.00 per basement parking bay and R650.00 per open parking bay), high-speed fiber internet, and a full generator backup system (at an additional cost of R3.50/sqm), this office space offers a comprehensive package. Conveniently situated within a 7-minute drive to the N1 highway, this office space offers easy access and a prime location. Don't miss out on this fantastic opportunity. Contact us today to schedule a viewing.