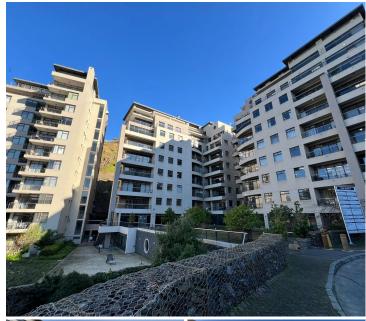

## 22,620 pm

NIAGARA ROAD | OFFICE SPACE TO RENT | THE CLIFFS, TYGER VALLEY WATERFRONT | 119M<sup>2</sup>

119 m<sup>2</sup>

Situated on the 7th floor of the prestigious Tyger Waterfront Cliffs Office, this exceptional 119m² unit offers a well-designed workspace with a spacious 16m² balcony. The office is move-in ready, featuring modern amenities and breathtaking views. Five basement parking bays are available at an additional cost of R1,000 per bay. Ideally located, the property provides easy access to popular restaurants such as Bossa, Copper Club, Asian Asia, and Cattle Baron, along with nearby coffee shops, shopping centers, and public transport. The building ensures a secure working environment with 24-hour security and complimentary visitor parking.