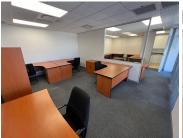

## 22,620 pm

NIAGARA ROAD | OFFICE SPACE TO RENT | THE CLIFFS, TYGER VALLEY WATERFRONT | 119M<sup>2</sup>

119 m<sup>2</sup>

Situated on the 7th floor of the prestigious Tyger Waterfront Cliffs Office, this exceptional 119m² unit offers a well-designed workspace with a spacious 16m² balcony. The office is move-in ready, featuring modern amenities and breathtaking views. Five basement parking bays are available at an additional cost of R1,000 per bay. Ideally located, the property provides easy access to popular restaurants such as Bossa, Copper Club, Asian Asia, and Cattle Baron, along with nearby coffee shops, shopping centers, and public transport. The building ensures a secure working environment with 24-hour security and complimentary visitor parking.

The interior layout includes a welcoming reception area, a boardroom, two private offices, and an open-plan workspace, creating a functional and professional setting. A kitchenette is included for added convenience, and the unit is equipped with an inverter battery system to provide backup power. Tenants also have access to separate male and female restrooms on each floor. (All rates are exclusive of VAT.)