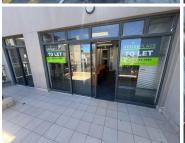

## 22,620 pm

NIAGARA ROAD | OFFICE SPACE TO RENT | THE CLIFFS, TYGER VALLEY WATERFRONT | 119M<sup>2</sup>

119 m<sup>2</sup>

Situated on the 7th floor of the prestigious Tyger Waterfront Cliffs Office, this exceptional 119m² unit offers a well-designed workspace with a spacious 16m² balcony. The office is move-in ready, featuring modern amenities and breathtaking views. Five basement parking bays are available at an additional cost of R1,000 per bay. Ideally located, the property provides easy access to popular restaurants such as Bossa, Copper Club, Asian Asia, and Cattle Baron, along with nearby coffee shops, shopping centers, and public transport. The building ensures a secure working environment with 24-hour security and complimentary visitor parking.

The interior layout includes a welcoming reception area, a boardroom, two private offices, and an open-plan workspace, creating a functional and professional setting. A kitchenette is included for added convenience, and the unit is equipped with an inverter battery system to provide backup power. Tenants also have access to separate male and female restrooms on each floor. (All rates are exclusive of VAT.)