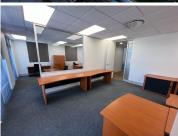

## 22,620 pm

NIAGARA ROAD | OFFICE SPACE TO RENT | THE CLIFFS, TYGER VALLEY WATERFRONT | 119M<sup>2</sup>

119 m<sup>2</sup>

Situated on the 7th floor of the prestigious Tyger Waterfront Cliffs Office, this exceptional 119m² unit offers a well-designed workspace with a spacious 16m² balcony. The office is move-in ready, featuring modern amenities and breathtaking views. Five basement parking bays are available at an additional cost of R1,000 per bay. Ideally located, the property provides easy access to popular restaurants such as Bossa, Copper Club, Asian Asia, and Cattle Baron, along with nearby coffee shops, shopping centers, and public transport. The building ensures a secure working environment with 24-hour security and complimentary visitor parking.

The interior layout includes a welcoming reception area, a boardroom, two private offices, and an open-plan workspace, creating a functional and professional setting. A kitchenette is included for added convenience, and the unit is equipped with an inverter battery system to provide backup power. Tenants also have access to separate male and female restrooms on each floor. (All rates are exclusive of VAT.)