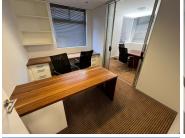

## 22,620 pm

NIAGARA ROAD | OFFICE SPACE TO RENT | THE CLIFFS, TYGER VALLEY WATERFRONT | 119M<sup>2</sup>

119 m<sup>2</sup>

Situated on the 7th floor of the prestigious Tyger Waterfront Cliffs Office, this exceptional 119m² unit offers a well-designed workspace with a spacious 16m² balcony. The office is move-in ready, featuring modern amenities and breathtaking views. Five basement parking bays are available at an additional cost of R1,000 per bay. Ideally located, the property provides easy access to popular restaurants such as Bossa, Copper Club, Asian Asia, and Cattle Baron, along with nearby coffee shops, shopping centers, and public transport. The building ensures a secure working environment with 24-hour security and complimentary visitor parking.

The interior layout includes a welcoming reception area, a boardroom, two private offices, and an open-plan workspace, creating a functional and professional setting. A kitchenette is included for added convenience, and the unit is equipped with an inverter battery system to provide backup power. Tenants also have access to separate male and female restrooms on each floor. (All rates are exclusive of VAT.)