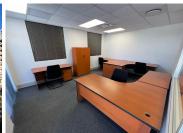

The interior layout includes a welcoming reception area, a boardroom, two private offices, and an open-plan workspace, creating a functional and professional setting. A kitchenette is included for added convenience, and the unit is equipped with an inverter battery system to provide backup power. Tenants also have access to separate male and female restrooms on each floor. (All rates are exclusive of VAT.)