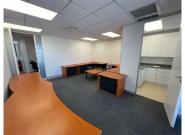

## 22,620 pm

NIAGARA ROAD | OFFICE SPACE TO RENT | THE CLIFFS, TYGER VALLEY WATERFRONT | 119M<sup>2</sup>

119 m<sup>2</sup>

Situated on the 7th floor of the prestigious Tyger Waterfront Cliffs Office, this exceptional 119m² unit offers a well-designed workspace with a spacious 16m² balcony. The office is move-in ready, featuring modern amenities and breathtaking views. Five basement parking bays are available at an additional cost of R1,000 per bay. Ideally located, the property provides easy access to popular restaurants such as Bossa, Copper Club, Asian Asia, and Cattle Baron, along with nearby coffee shops, shopping centers, and public transport. The building ensures a secure working environment with 24-hour security and complimentary visitor parking.

The interior layout includes a welcoming reception area, a boardroom, two private offices, and an open-plan workspace, creating a functional and professional setting. A kitchenette is included for added convenience, and the unit is equipped with an inverter battery system to provide backup power. Tenants also have access to separate male and female restrooms on each floor. (All rates are exclusive of VAT.)