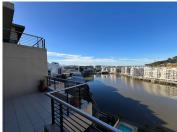

## 22,620 pm

NIAGARA ROAD | OFFICE SPACE TO RENT | THE CLIFFS, TYGER VALLEY WATERFRONT | 119M<sup>2</sup>

119 m<sup>2</sup>

Situated on the 7th floor of the prestigious Tyger Waterfront Cliffs Office, this exceptional 119m² unit offers a well-designed workspace with a spacious 16m² balcony. The office is move-in ready, featuring modern amenities and breathtaking views. Five basement parking bays are available at an additional cost of R1,000 per bay. Ideally located, the property provides easy access to popular restaurants such as Bossa, Copper Club, Asian Asia, and Cattle Baron, along with nearby coffee shops, shopping centers, and public transport. The building ensures a secure working environment with 24-hour security and complimentary visitor parking.