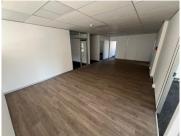

## 44,200 pm

DURBAN ROAD | OFFICE SPACE TO RENT | THE BRIDGE CENTRE, TYGER VALLEY | 340m<sup>2</sup>

340 m<sup>2</sup>

Office To Let in Tyger Valley Durban Road.

Located on the bustling Durban Road, this 340m² office space offers excellent exposure for your business. With an open plan layout and 6 break-away offices and board room, this space is perfect for a growing company. Additional features include its own bathrooms, ample parking, and secure basement parking available at an additional cost of R500.00 per bay.

The building is fully secured and air-conditioned, providing a comfortable and safe working environment. Plus, its convenient location is just a 3-minute drive from the N1 highway. Surrounding retail tenants are Print Rite, Juicy Joes, The Courier Guy, Fireplace City, Mai Flamingo Thai Massage, J&M Stationers, The Gold Shop, Siten Song Tattoos, Easy Life Kicthens, Waterklip, Medical Canabis, Eminent Dental and Bosch services. Directly opposite Edward Street, which offers a range of amenities, including KFC, Astron Garage, Nando's, Village Bicycle, and Limnos Bakery

Gross Monthly Rental R44,200 Ex Vat Lease Period Negotiable Available From Immediately

| Floor Size m <sup>2</sup> | 340        | Security         | Yes |
|---------------------------|------------|------------------|-----|
| Parking Bays              | -          | Air Conditioning | Yes |
| Title                     | -          | Generator        | -   |
| Zoning                    | Commercial | Fibre            | -   |