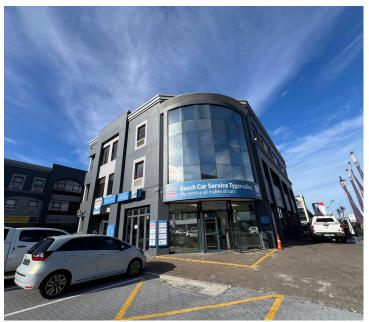

## 44,200 pm

DURBAN ROAD | OFFICE SPACE TO RENT | THE BRIDGE CENTRE, TYGER VALLEY | 340m<sup>2</sup>

340 m<sup>2</sup>

Office To Let in Tyger Valley Durban Road.

Located on the bustling Durban Road, this 340m² office space offers excellent exposure for your business. With an open plan layout and 6 break-away offices and board room, this space is perfect for a growing company. Additional features include its own bathrooms, ample parking, and secure basement parking available at an additional cost of R500.00 per bay.

The building is fully secured and air-conditioned, providing a comfortable and safe working environment. Plus, its convenient location is just a 3-minute drive from the N1 highway. Surrounding retail tenants are Print Rite, Juicy Joes, The Courier Guy, Fireplace City, Mai Flamingo Thai Massage, J&M Stationers, The Gold Shop, Siten Song Tattoos, Easy Life Kicthens, Waterklip, Medical Canabis, Eminent Dental and Bosch services. Directly opposite Edward Street, which offers a range of amenities, including KFC, Astron Garage, Nando's, Village Bicycle, and Limnos Bakery