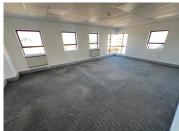

## 44,200 pm

DURBAN ROAD | OFFICE SPACE TO RENT | THE BRIDGE CENTRE, TYGER VALLEY | 340m<sup>2</sup>

340 m<sup>2</sup>

Office To Let in Tyger Valley Durban Road.

Located on the bustling Durban Road, this 340m² office space offers excellent exposure for your business. With an open plan layout and 6 break-away offices and board room, this space is perfect for a growing company. Additional features include its own bathrooms, ample parking, and secure basement parking available at an additional cost of R500.00 per bay.