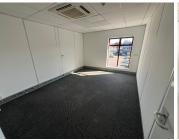

## 44,200 pm

DURBAN ROAD | OFFICE SPACE TO RENT | THE BRIDGE CENTRE, TYGER VALLEY | 340m<sup>2</sup>

340 m<sup>2</sup>

Office To Let in Tyger Valley Durban Road.

Located on the bustling Durban Road, this 340m² office space offers excellent exposure for your business. With an open plan layout and 6 break-away offices and board room, this space is perfect for a growing company. Additional features include its own bathrooms, ample parking, and secure basement parking available at an additional cost of R500.00 per bay.

The building is fully secured and air-conditioned, providing a comfortable and safe working environment. Plus, its convenient location is just a 3-minute drive from the N1 highway. Surrounding retail tenants are Print Rite, Juicy Joes, The Courier Guy, Fireplace City, Mai Flamingo Thai Massage, J&M Stationers, The Gold Shop, Siten Song Tattoos, Easy Life Kicthens, Waterklip, Medical Canabis, Eminent Dental and Bosch services. Directly opposite Edward Street, which offers a range of amenities, including KFC, Astron Garage, Nando's, Village Bicycle, and Limnos Bakery

Gross Monthly Rental R44,200 Ex Vat Lease Period Negotiable Available From Immediately

| Floor Size m <sup>2</sup> | 340        | Security         | Yes |
|---------------------------|------------|------------------|-----|
| Parking Bays              | -          | Air Conditioning | Yes |
| Title                     | -          | Generator        | -   |
| Zoning                    | Commercial | Fibre            | -   |