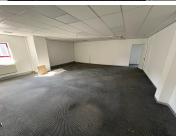

## 44,200 pm

DURBAN ROAD | OFFICE SPACE TO RENT | THE BRIDGE CENTRE, TYGER VALLEY | 340m<sup>2</sup>

340 m<sup>2</sup>

Office To Let in Tyger Valley Durban Road.

Located on the bustling Durban Road, this 340m² office space offers excellent exposure for your business. With an open plan layout and 6 break-away offices and board room, this space is perfect for a growing company. Additional features include its own bathrooms, ample parking, and secure basement parking available at an additional cost of R500.00 per bay.

The building is fully secured and air-conditioned, providing a comfortable and safe working environment. Plus, its convenient location is just a 3-minute drive from the N1 highway. Surrounding retail tenants are Print Rite, Juicy Joes, The Courier Guy, Fireplace City, Mai Flamingo Thai Massage, J&M Stationers, The Gold Shop, Siten Song Tattoos, Easy Life Kicthens, Waterklip, Medical Canabis, Eminent Dental and Bosch services. Directly opposite Edward Street, which offers a range of amenities, including KFC, Astron Garage, Nando's, Village Bicycle, and Limnos Bakery

Gross Monthly Rental R44,200 Ex Vat Lease Period Negotiable Available From Immediately

| Floor Size m <sup>2</sup> | 340        | Security         | Yes |
|---------------------------|------------|------------------|-----|
| Parking Bays              | -          | Air Conditioning | Yes |
| Title                     | -          | Generator        | -   |
| Zoning                    | Commercial | Fibre            | -   |