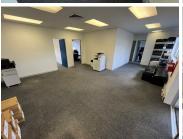

## 16,500 pm

EDWARD 2 BUILDING | OFFICE SPACE TO RENT | TYGER VALLEY |  $150\text{M}^2$ 

150 m<sup>2</sup>

Located in the heart of Tyger Valley, this 150m² office space offers the perfect blend of style, functionality, and visibility. Having your own kitchenette, male and female bathroom making it convenient for your work environment. Situated on Edward Street, this property boasts a spacious open-plan office with a board room and 3 break away rooms with carpet flooring, ideal for collaborative teams. Enjoy seamless communication with fibre-ready connectivity and a comfortable working environment thanks to air conditioning.