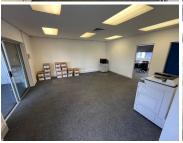

## 16,500 pm

EDWARD 2 BUILDING | OFFICE SPACE TO RENT | TYGER VALLEY |  $150\text{M}^2$ 

150 m<sup>2</sup>

Located in the heart of Tyger Valley, this 150m² office space offers the perfect blend of style, functionality, and visibility. Having your own kitchenette, male and female bathroom making it convenient for your work environment. Situated on Edward Street, this property boasts a spacious open-plan office with a board room and 3 break away rooms with carpet flooring, ideal for collaborative teams. Enjoy seamless communication with fibre-ready connectivity and a comfortable working environment thanks to air conditioning.