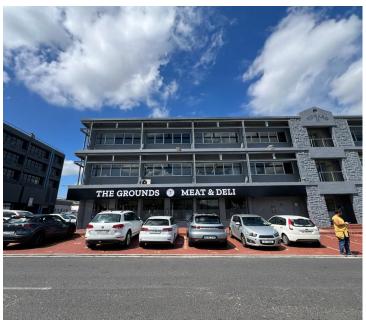

## 16,500 pm

EDWARD 2 BUILDING | OFFICE SPACE TO RENT | TYGER VALLEY |  $150\text{M}^2$ 

150 m<sup>2</sup>

Located in the heart of Tyger Valley, this 150m² office space offers the perfect blend of style, functionality, and visibility. Having your own kitchenette, male and female bathroom making it convenient for your work environment. Situated on Edward Street, this property boasts a spacious open-plan office with a board room and 3 break away rooms with carpet flooring, ideal for collaborative teams. Enjoy seamless communication with fibre-ready connectivity and a comfortable working environment thanks to air conditioning.

With 24-hour security, you can have peace of mind, and ample municipal parking is available for employees and visitors. The property offers excellent exposure from Durban Road, with ample signage space available to showcase your brand. Plus, it's easily accessible from the N1 highway, both north and south bound.