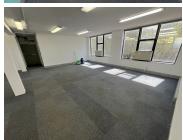

## 35,640 pm

ALLEN PLACE | OFFICE SPACE TO LET | TYGER VALLEY | 362m<sup>2</sup>

362 m<sup>2</sup>

This spacious first-floor office in the Allen Place building offers a well-structured and functional workspace, perfect for businesses looking for a versatile environment. The floor features two offices with open-plan layouts, allowing for a collaborative atmosphere while maintaining designated private spaces. The left office includes an open-plan area with three breakaway offices, ideal for focused work or meetings, while the right office features a similar open-plan design but with four breakaway offices for added flexibility. A dedicated storeroom provides extra storage space, and a large open kitchenette serves as a convenient break area for staff. Communal male and female bathrooms on the floor ensure ease of use for all tenants.