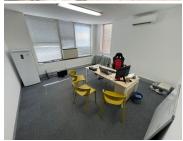

## 35,640 pm

ALLEN PLACE | OFFICE SPACE TO LET | TYGER VALLEY | 362m<sup>2</sup>

362 m<sup>2</sup>

This spacious first-floor office in the Allen Place building offers a well-structured and functional workspace, perfect for businesses looking for a versatile environment. The floor features two offices with open-plan layouts, allowing for a collaborative atmosphere while maintaining designated private spaces. The left office includes an open-plan area with three breakaway offices, ideal for focused work or meetings, while the right office features a similar open-plan design but with four breakaway offices for added flexibility. A dedicated storeroom provides extra storage space, and a large open kitchenette serves as a convenient break area for staff. Communal male and female bathrooms on the floor ensure ease of use for all tenants.