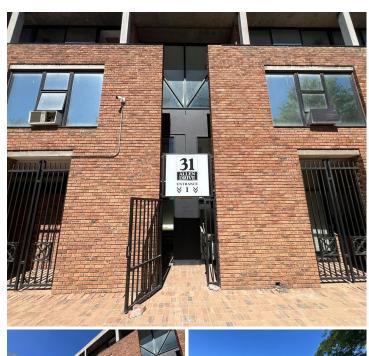

## 35,640 pm

ALLEN PLACE | OFFICE SPACE TO LET | TYGER VALLEY | 362m<sup>2</sup>

362 m<sup>2</sup>

This spacious first-floor office in the Allen Place building offers a well-structured and functional workspace, perfect for businesses looking for a versatile environment. The floor features two offices with open-plan layouts, allowing for a collaborative atmosphere while maintaining designated private spaces. The left office includes an open-plan area with three breakaway offices, ideal for focused work or meetings, while the right office features a similar open-plan design but with four breakaway offices for added flexibility. A dedicated storeroom provides extra storage space, and a large open kitchenette serves as a convenient break area for staff. Communal male and female bathrooms on the floor ensure ease of use for all tenants.