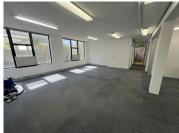

## 35,640 pm

ALLEN PLACE | OFFICE SPACE TO LET | TYGER VALLEY | 362m<sup>2</sup>

362 m<sup>2</sup>

This spacious first-floor office in the Allen Place building offers a well-structured and functional workspace, perfect for businesses looking for a versatile environment. The floor features two offices with open-plan layouts, allowing for a collaborative atmosphere while maintaining designated private spaces. The left office includes an open-plan area with three breakaway offices, ideal for focused work or meetings, while the right office features a similar open-plan design but with four breakaway offices for added flexibility. A dedicated storeroom provides extra storage space, and a large open kitchenette serves as a convenient break area for staff. Communal male and female bathrooms on the floor ensure ease of use for all tenants.