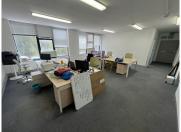

## 35,640 pm

ALLEN PLACE | OFFICE SPACE TO LET | TYGER VALLEY | 362m<sup>2</sup>

362 m<sup>2</sup>

This spacious first-floor office in the Allen Place building offers a well-structured and functional workspace, perfect for businesses looking for a versatile environment. The floor features two offices with open-plan layouts, allowing for a collaborative atmosphere while maintaining designated private spaces. The left office includes an open-plan area with three breakaway offices, ideal for focused work or meetings, while the right office features a similar open-plan design but with four breakaway offices for added flexibility. A dedicated storeroom provides extra storage space, and a large open kitchenette serves as a convenient break area for staff. Communal male and female bathrooms on the floor ensure ease of use for all tenants.