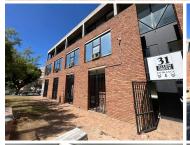

## 35,640 pm

ALLEN PLACE | OFFICE SPACE TO LET | TYGER VALLEY | 362m<sup>2</sup>

362 m<sup>2</sup>

This spacious first-floor office in the Allen Place building offers a well-structured and functional workspace, perfect for businesses looking for a versatile environment. The floor features two offices with open-plan layouts, allowing for a collaborative atmosphere while maintaining designated private spaces. The left office includes an open-plan area with three breakaway offices, ideal for focused work or meetings, while the right office features a similar open-plan design but with four breakaway offices for added flexibility. A dedicated storeroom provides extra storage space, and a large open kitchenette serves as a convenient break area for staff. Communal male and female bathrooms on the floor ensure ease of use for all tenants.