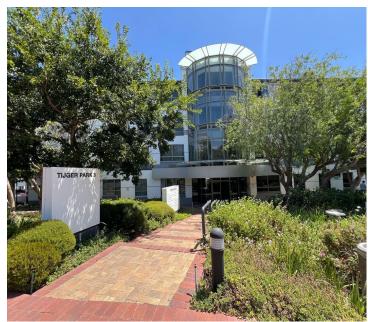

## 61,747 pm

TIJGER PARK 3 | OFFICE SPACE TO RENT | TYGER VALLEY | 374.23m<sup>2</sup>

374 m<sup>2</sup>

Discover a professional and contemporary office space in the heart of Tijgerpark Building 3. This 374.23m² office, situated on the second floor, offers a modern open-plan layout with stylish glass-partitioned breakaway offices, creating a perfect balance of collaboration and privacy. The space is enhanced by laminated flooring and features a sleek open-plan kitchen for convenience. The building is surrounded by lush greenery, providing a tranquil working environment. Communal bathrooms are available on each floor.

Tijgerpark offers fantastic on-site amenities, including a Barber and Wiara Coffee shop on the ground floor. The location ensures easy access to the N1 highway and is within walking distance of Edward Street, home to popular spots like Vida e Caffè, Nando's, KFC, and Limnos Bakery. Additionally, Virgin Active Gym and Tyger Valley Shopping Centre are just a short walk away via the back road. This office space is ideal for businesses looking for a prime location, modern design, and excellent accessibility.