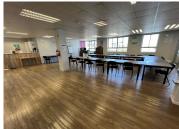

## 61,747 pm

TIJGER PARK 3 | OFFICE SPACE TO RENT | TYGER VALLEY | 374.23m<sup>2</sup>

374 m<sup>2</sup>

Discover a professional and contemporary office space in the heart of Tijgerpark Building 3. This 374.23m² office, situated on the second floor, offers a modern open-plan layout with stylish glass-partitioned breakaway offices, creating a perfect balance of collaboration and privacy. The space is enhanced by laminated flooring and features a sleek open-plan kitchen for convenience. The building is surrounded by lush greenery, providing a tranquil working environment. Communal bathrooms are available on each floor.