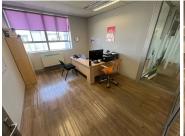

## 61,747 pm

TIJGER PARK 3 | OFFICE SPACE TO RENT | TYGER VALLEY | 374.23m<sup>2</sup>

374 m<sup>2</sup>

Discover a professional and contemporary office space in the heart of Tijgerpark Building 3. This 374.23m² office, situated on the second floor, offers a modern open-plan layout with stylish glass-partitioned breakaway offices, creating a perfect balance of collaboration and privacy. The space is enhanced by laminated flooring and features a sleek open-plan kitchen for convenience. The building is surrounded by lush greenery, providing a tranquil working environment. Communal bathrooms are available on each floor.