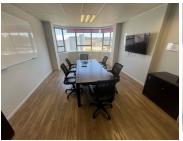

## 61,747 pm

TIJGER PARK 3 | OFFICE SPACE TO RENT | TYGER VALLEY | 374.23m<sup>2</sup>

374 m<sup>2</sup>

Discover a professional and contemporary office space in the heart of Tijgerpark Building 3. This 374.23m² office, situated on the second floor, offers a modern open-plan layout with stylish glass-partitioned breakaway offices, creating a perfect balance of collaboration and privacy. The space is enhanced by laminated flooring and features a sleek open-plan kitchen for convenience. The building is surrounded by lush greenery, providing a tranquil working environment. Communal bathrooms are available on each floor.