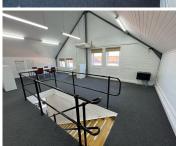

## **200** m<sup>2</sup>

Prime commercial property To Let in Bella Rosa. Located at 30 Bella Rosa Street, Tyger Valley. Surrounded by residential and retail properties, this property ensures medium foot traffic and a diverse customer base. The ground floor measures an approximately 100m<sup>2</sup>, perfect for a variety of businesses, With two entrances and easy access, 2 bathrooms and a reception area. This property has everything you need.

The open plan layout includes a large board room, ideal for a growing business. Additionally, 6 allocated parking bays are available at an additional cost of R400.00 per shaded parking bay. Ample parking grounds with a park across the road provide a peaceful atmosphere and the property is located down the road from the bustling High Street Centre, with all its amenities. Don't miss out on this incredible opportunity. Contact us today to schedule a viewing.