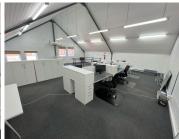

## **200** m<sup>2</sup>

Prime commercial property To Let in Bella Rosa. Located at 30 Bella Rosa Street, Tyger Valley. Surrounded by residential and retail properties, this property ensures medium foot traffic and a diverse customer base. The ground floor measures an approximately 100m<sup>2</sup>, perfect for a variety of businesses, With two entrances and easy access, 2 bathrooms and a reception area. This property has everything you need.

The open plan layout includes a large board room, ideal for a growing business. Additionally, 6 allocated parking bays are available at an additional cost of R400.00 per shaded parking bay. Ample parking grounds with a park across the road provide a peaceful atmosphere and the property is located down the road from the bustling High Street Centre, with all its amenities. Don't miss out on this incredible opportunity. Contact us today to schedule a viewing.