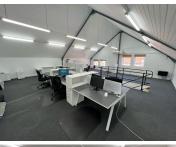

## **200** m<sup>2</sup>

Prime commercial property To Let in Bella Rosa. Located at 30 Bella Rosa Street, Tyger Valley. Surrounded by residential and retail properties, this property ensures medium foot traffic and a diverse customer base. The ground floor measures an approximately 100m<sup>2</sup>, perfect for a variety of businesses, With two entrances and easy access, 2 bathrooms and a reception area. This property has everything you need.

The open plan layout includes a large board room, ideal for a growing business. Additionally, 6 allocated parking bays are available at an additional cost of R400.00 per shaded parking bay. Ample parking grounds with a park across the road provide a peaceful atmosphere and the property is located down the road from the bustling High Street Centre, with all its amenities. Don't miss out on this incredible opportunity. Contact us today to schedule a viewing.