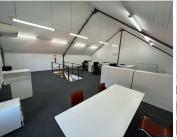

## **200** m<sup>2</sup>

Prime commercial property To Let in Bella Rosa. Located at 30 Bella Rosa Street, Tyger Valley. Surrounded by residential and retail properties, this property ensures medium foot traffic and a diverse customer base. The ground floor measures an approximately 100m<sup>2</sup>, perfect for a variety of businesses, With two entrances and easy access, 2 bathrooms and a reception area. This property has everything you need.

The open plan layout includes a large board room, ideal for a growing business. Additionally, 6 allocated parking bays are available at an additional cost of R400.00 per shaded parking bay. Ample parking grounds with a park across the road provide a peaceful atmosphere and the property is located down the road from the bustling High Street Centre, with all its amenities. Don't miss out on this incredible opportunity. Contact us today to schedule a viewing.