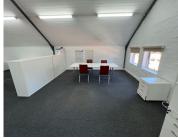

## **200** m<sup>2</sup>

Prime commercial property To Let in Bella Rosa. Located at 30 Bella Rosa Street, Tyger Valley. Surrounded by residential and retail properties, this property ensures medium foot traffic and a diverse customer base. The ground floor measures an approximately 100m<sup>2</sup>, perfect for a variety of businesses, With two entrances and easy access, 2 bathrooms and a reception area. This property has everything you need.

The open plan layout includes a large board room, ideal for a growing business. Additionally, 6 allocated parking bays are available at an additional cost of R400.00 per shaded parking bay. Ample parking grounds with a park across the road provide a peaceful atmosphere and the property is located down the road from the bustling High Street Centre, with all its amenities. Don't miss out on this incredible opportunity. Contact us today to schedule a viewing.