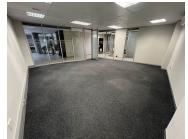

## 8,687 pm

THE VIEW | OFFICE SPACE TO RENT | TYGER VALLEY | 46.96m<sup>2</sup>

备 47 m²

Situated in the well-established Tyger Valley Health Care building, this 46.96m² open-plan office offers a professional and convenient workspace in a prime location. The building is positioned directly opposite Tyger Valley Shopping Centre, providing easy access to various retail stores, restaurants, and services. Tenants benefit from security at the front desk, ensuring a safe and controlled working environment. Communal bathrooms are available on each floor, and an outdoor seating area offers a great space for staff to take breaks or enjoy fresh air during the workday.