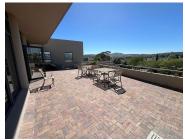

## 8,687 pm

THE VIEW | OFFICE SPACE TO RENT | TYGER VALLEY | 46.96m<sup>2</sup>

备 47 m²

Situated in the well-established Tyger Valley Health Care building, this 46.96m² open-plan office offers a professional and convenient workspace in a prime location. The building is positioned directly opposite Tyger Valley Shopping Centre, providing easy access to various retail stores, restaurants, and services. Tenants benefit from security at the front desk, ensuring a safe and controlled working environment. Communal bathrooms are available on each floor, and an outdoor seating area offers a great space for staff to take breaks or enjoy fresh air during the workday.