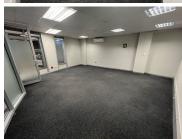

## 8,687 pm

THE VIEW | OFFICE SPACE TO RENT | TYGER VALLEY | 46.96m<sup>2</sup>

备 47 m²

Situated in the well-established Tyger Valley Health Care building, this 46.96m² open-plan office offers a professional and convenient workspace in a prime location. The building is positioned directly opposite Tyger Valley Shopping Centre, providing easy access to various retail stores, restaurants, and services. Tenants benefit from security at the front desk, ensuring a safe and controlled working environment. Communal bathrooms are available on each floor, and an outdoor seating area offers a great space for staff to take breaks or enjoy fresh air during the workday.

Adding to the building's convenience, Clicks is located on the ground floor, while Grande Café on the 4th floor provides a great spot for meetings or coffee breaks. The office is just five minutes from the N1 highway, making it easily accessible for clients and employees alike. Basement parking is available at an additional cost, ensuring secure and convenient parking options. This is an ideal office for professionals seeking a well-positioned and functional workspace in the heart of Tyger Valley.