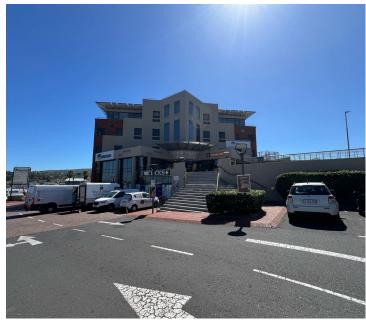

## 8,687 pm

THE VIEW | OFFICE SPACE TO RENT | TYGER VALLEY | 46.96m<sup>2</sup>

备 47 m²

Situated in the well-established Tyger Valley Health Care building, this 46.96m² open-plan office offers a professional and convenient workspace in a prime location. The building is positioned directly opposite Tyger Valley Shopping Centre, providing easy access to various retail stores, restaurants, and services. Tenants benefit from security at the front desk, ensuring a safe and controlled working environment. Communal bathrooms are available on each floor, and an outdoor seating area offers a great space for staff to take breaks or enjoy fresh air during the workday.

Adding to the building's convenience, Clicks is located on the ground floor, while Grande Café on the 4th floor provides a great spot for meetings or coffee breaks. The office is just five minutes from the N1 highway, making it easily accessible for clients and employees alike. Basement parking is available at an additional cost, ensuring secure and convenient parking options. This is an ideal office for professionals seeking a well-positioned and functional workspace in the heart of Tyger Valley.