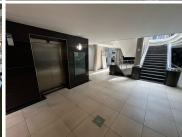

## 8,687 pm

THE VIEW | OFFICE SPACE TO RENT | TYGER VALLEY | 46.96m<sup>2</sup>

备 47 m²

Situated in the well-established Tyger Valley Health Care building, this 46.96m² open-plan office offers a professional and convenient workspace in a prime location. The building is positioned directly opposite Tyger Valley Shopping Centre, providing easy access to various retail stores, restaurants, and services. Tenants benefit from security at the front desk, ensuring a safe and controlled working environment. Communal bathrooms are available on each floor, and an outdoor seating area offers a great space for staff to take breaks or enjoy fresh air during the workday.