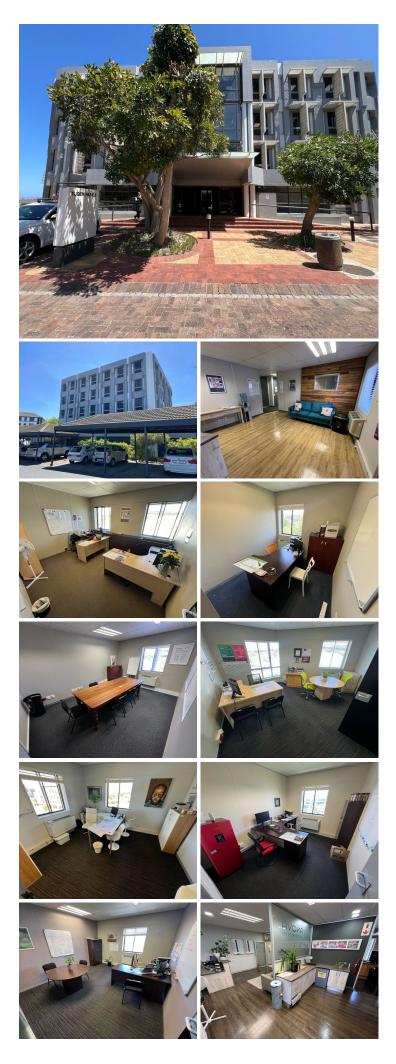

## 🔏 678 m²

This spacious third-floor office in Tyger Valley offers 678.09m<sup>2</sup> of premium workspace, ideal for businesses seeking a well-connected and professional environment. The layout includes multiple breakaway offices, large open boardrooms, and a welcoming reception area, ensuring versatility for various office setups. Communal bathrooms are conveniently available, and the building is secured with on-site security, providing peace of mind. A backup generator ensures uninterrupted operations, making this office a reliable choice for companies that prioritize efficiency and continuity.

Situated across from Edward Street's vibrant amenities, this office space enjoys excellent accessibility and convenience. Virgin Active is within walking distance, while Tyger Valley Shopping Centre is just a two-minute drive away, offering a range of retail and dining options. Additionally, the location provides quick and easy access to the N1 highway, making commuting effortless for staff and clients alike.