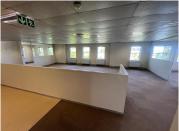

## 67,150 pm

BELVEDERE OFFICE PARK | OFFICE SPACE AVAILABLE FOR RENT | TYGER VALLEY | 395m<sup>2</sup>

395 m<sup>2</sup>

Office Space to let in Belvedere Office Park, Tyger Valley. This unit offers an excellent opportunity for businesses seeking prime office space to rent with an open plan layout and dry walling partitioning. The park provides 24-hour controlled access, ensuring the safety and security of tenants and their clients. Additionally, there are communal male and female bathrooms on each floor, providing convenient and hygienic facilities for staff and visitors. Parking at additional cost of R1200.00 plus Vat per Basement bay and R800.00 plus Vat per Open bay. The location of the office park is also advantageous, as it is within walking distance of the High Street Shopping Centre and public transportation, making it easily accessible for staff and clients alike.

The available unit within Belvedere Office Park boasts a spacious and flexible layout, with carpeted flooring. The open-plan design creates a versatile space that can be customized to suit the unique needs of any business. The unit also includes glass breakaway private offices, allowing for meetings and focused work. Overall, the unit provides a fantastic opportunity for...