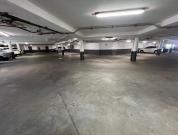

## 67,150 pm

BELVEDERE OFFICE PARK | OFFICE SPACE AVAILABLE FOR RENT | TYGER VALLEY | 395m<sup>2</sup>

395 m<sup>2</sup>

Office Space to let in Belvedere Office Park, Tyger Valley. This unit offers an excellent opportunity for businesses seeking prime office space to rent with an open plan layout and dry walling partitioning. The park provides 24-hour controlled access, ensuring the safety and security of tenants and their clients. Additionally, there are communal male and female bathrooms on each floor, providing convenient and hygienic facilities for staff and visitors. Parking at additional cost of R1200.00 plus Vat per Basement bay and R800.00 plus Vat per Open bay. The location of the office park is also advantageous, as it is within walking distance of the High Street Shopping Centre and public transportation, making it easily accessible for staff and clients alike.