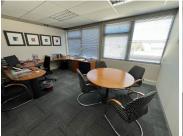

## 611 m<sup>2</sup>

On 142 Edward Street, this commercial building offers premium office space in the heart of Tyger Valley. Spanning four floors, it features 24-hour security and a reliable backup generator ensuring uninterrupted operations. The building is fibre ready, with open and basement parking available at an additional cost. The 611m² third-floor office boasts a functional and adaptable layout, with Open plan, Break away office, canteen and balconies. Includes male and female restrooms, a storage room, server room and an open-plan workspace, and a balcony including a braai.