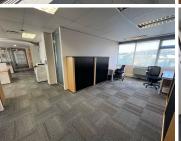

## 611 m<sup>2</sup>

On 142 Edward Street, this commercial building offers premium office space in the heart of Tyger Valley. Spanning four floors, it features 24-hour security and a reliable backup generator ensuring uninterrupted operations. The building is fibre ready, with open and basement parking available at an additional cost. The 611m² third-floor office boasts a functional and adaptable layout, with Open plan, Break away office, canteen and balconies. Includes male and female restrooms, a storage room, server room and an open-plan workspace, and a balcony including a braai.