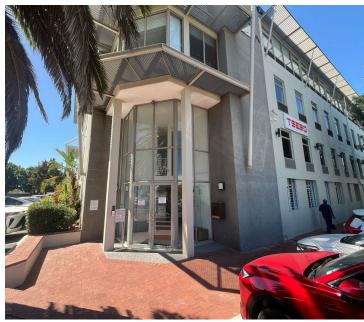

## 611 m<sup>2</sup>

On 142 Edward Street, this commercial building offers premium office space in the heart of Tyger Valley. Spanning four floors, it features 24-hour security and a reliable backup generator ensuring uninterrupted operations. The building is fibre ready, with open and basement parking available at an additional cost. The 611m² third-floor office boasts a functional and adaptable layout, with Open plan, Break away office, canteen and balconies. Includes male and female restrooms, a storage room, server room and an open-plan workspace, and a balcony including a braai.

Additional costs for electricity, water, sewerage, refuse, and generator diesel.

Basement parking bays are available at R900 plus Vat per bay, while open bays cost R600 plus Vat per bay. Conveniently situated between Durban Road and Willie van Schoor Road, the building provides easy access to the N1 Highway and close to major amenities such as Tygervalley Shopping Centre, Willowbridge, and Tyger Waterfront, with public transport.