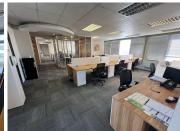

## 611 m<sup>2</sup>

On 142 Edward Street, this commercial building offers premium office space in the heart of Tyger Valley. Spanning four floors, it features 24-hour security and a reliable backup generator ensuring uninterrupted operations. The building is fibre ready, with open and basement parking available at an additional cost. The 611m² third-floor office boasts a functional and adaptable layout, with Open plan, Break away office, canteen and balconies. Includes male and female restrooms, a storage room, server room and an open-plan workspace, and a balcony including a braai.