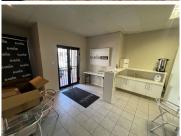

## 110 m<sup>2</sup>

Situated in the well-maintained Bateleur Office Park in Tyger Valley, this 110sqm ground-floor office unit offers a professional and functional workspace. The layout includes a welcoming reception area at the entrance, two private breakaway offices, an open-plan workspace, a kitchenette, and a bathroom. The office is located in a secure park with an automated gate at the front entrance, providing controlled access. Visitors' parking is available within the park, ensuring convenience for clients and guests.