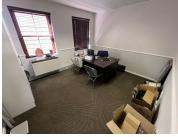

## 110 m<sup>2</sup>

Situated in the well-maintained Bateleur Office Park in Tyger Valley, this 110sqm ground-floor office unit offers a professional and functional workspace. The layout includes a welcoming reception area at the entrance, two private breakaway offices, an open-plan workspace, a kitchenette, and a bathroom. The office is located in a secure park with an automated gate at the front entrance, providing controlled access. Visitors' parking is available within the park, ensuring convenience for clients and guests.