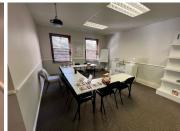

## 110 m<sup>2</sup>

Situated in the well-maintained Bateleur Office Park in Tyger Valley, this 110sqm ground-floor office unit offers a professional and functional workspace. The layout includes a welcoming reception area at the entrance, two private breakaway offices, an open-plan workspace, a kitchenette, and a bathroom. The office is located in a secure park with an automated gate at the front entrance, providing controlled access. Visitors' parking is available within the park, ensuring convenience for clients and guests.