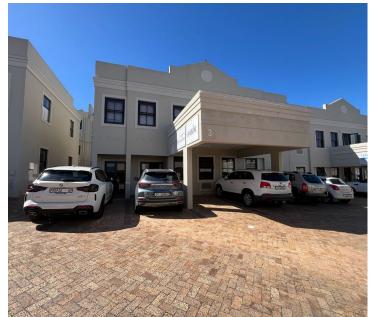

## 110 m<sup>2</sup>

Situated in the well-maintained Bateleur Office Park in Tyger Valley, this 110sqm ground-floor office unit offers a professional and functional workspace. The layout includes a welcoming reception area at the entrance, two private breakaway offices, an open-plan workspace, a kitchenette, and a bathroom. The office is located in a secure park with an automated gate at the front entrance, providing controlled access. Visitors' parking is available within the park, ensuring convenience for clients and guests.

The unit comes with four allocated parking bays—one covered bay at R750 ex VAT and three open bays at R500 ex VAT per bay. Its prime location is within walking distance of High Street Centre, offering amenities such as Dutch Haven Bistro and PostNet, and just 850m from Tyger Valley Shopping Centre. With quick access to the N1 highway, only a five-minute drive away, this office space is ideal for businesses seeking a well-connected and secure work environment in the heart of Tyger Valley.