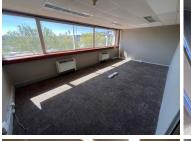

## 26,358 pm

MISPEL ROAD | OFFICE SPACE AVAILABLE FOR RENT | TYGER VALLEY | 199.99m<sup>2</sup>

199 m<sup>2</sup>

This 200m² ground floor office offers a modern and professional workspace featuring five breakaway offices, a spacious boardroom, and carpeted flooring throughout. Large windows allow for an abundance of natural sunlight, creating a bright and welcoming environment. The layout also includes a dedicated server/storage room and a generously sized kitchenette. Communal bathrooms are conveniently accessible, and the office is secured with access control at the front entrance for added peace of mind.