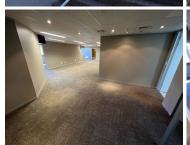

## 26,358 pm

MISPEL ROAD | OFFICE SPACE AVAILABLE FOR RENT | TYGER VALLEY | 199.99m<sup>2</sup>

199 m<sup>2</sup>

This 200m² ground floor office offers a modern and professional workspace featuring five breakaway offices, a spacious boardroom, and carpeted flooring throughout. Large windows allow for an abundance of natural sunlight, creating a bright and welcoming environment. The layout also includes a dedicated server/storage room and a generously sized kitchenette. Communal bathrooms are conveniently accessible, and the office is secured with access control at the front entrance for added peace of mind.