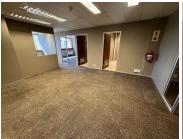

## 26,358 pm

MISPEL ROAD | OFFICE SPACE AVAILABLE FOR RENT | TYGER VALLEY | 199.99m<sup>2</sup>

199 m<sup>2</sup>

This 200m² ground floor office offers a modern and professional workspace featuring five breakaway offices, a spacious boardroom, and carpeted flooring throughout. Large windows allow for an abundance of natural sunlight, creating a bright and welcoming environment. The layout also includes a dedicated server/storage room and a generously sized kitchenette. Communal bathrooms are conveniently accessible, and the office is secured with access control at the front entrance for added peace of mind.