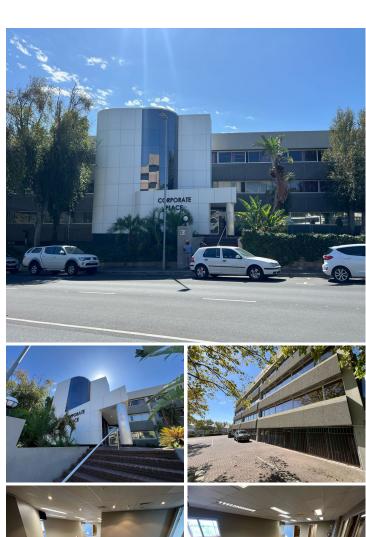

## 26,358 pm

MISPEL ROAD | OFFICE SPACE AVAILABLE FOR RENT | TYGER VALLEY | 199.99m<sup>2</sup>

199 m<sup>2</sup>

This 200m² ground floor office offers a modern and professional workspace featuring five breakaway offices, a spacious boardroom, and carpeted flooring throughout. Large windows allow for an abundance of natural sunlight, creating a bright and welcoming environment. The layout also includes a dedicated server/storage room and a generously sized kitchenette. Communal bathrooms are conveniently accessible, and the office is secured with access control at the front entrance for added peace of mind.

Located in a prime business node close to the N1 highway, the office is just a 4-minute drive from Tyger Valley Shopping Centre and within walking distance of Edward Street, which boasts a variety of restaurants and food amenities. Parking options include basement bays at R1,051 ex VAT per bay, open bays at R750 ex VAT per bay, and visitor parking available via the Town Lodge entrance, offering flexibility and convenience for both staff and clients